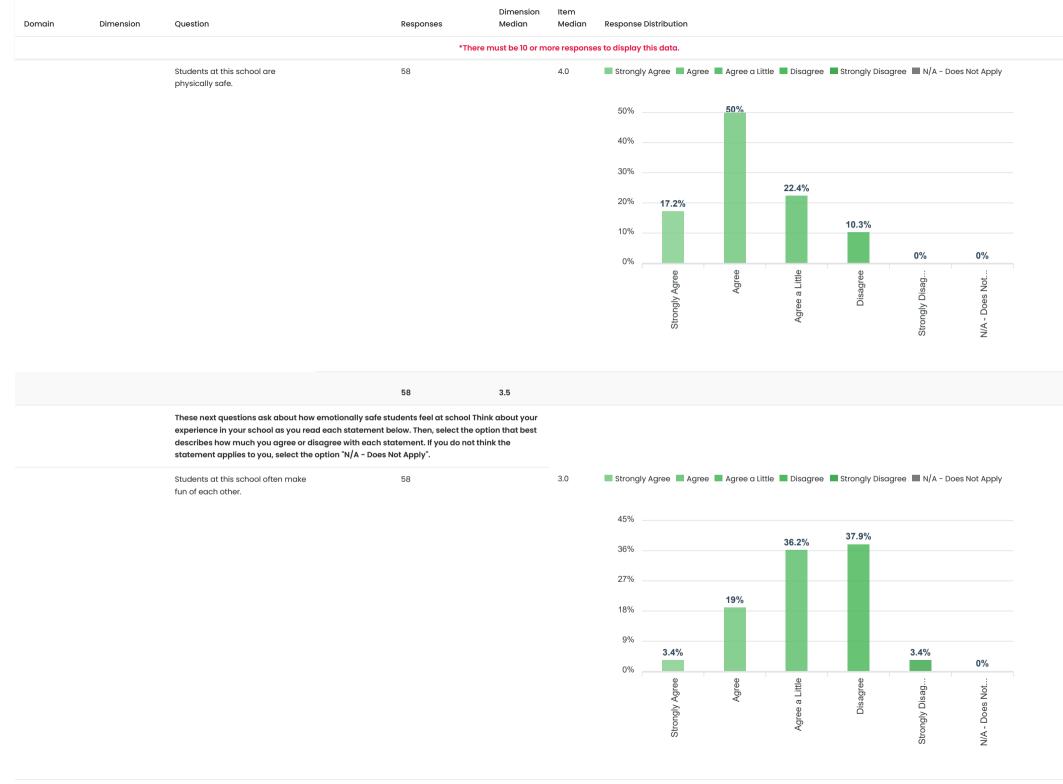

|           |                     |                | 0%         | Φ            | Φ                 | Φ             | Φ             |                 | 0%            |
|         |           |                                                                                                                                                                                                                                                                                                                                                                                                                                        |           |                     |                |            | ongly Agree  | Agree             | gree a Little | Disagree      | ngly Disag      | Does Not      |





| Domain | Dimension | Question                                                                                                          | Responses                                                                                                                                                                                                                                     | Dimension<br>Median | Item<br>Median                                                                        | Response Distribution                                                                           |  |  |  |  |  |  |
|--------|-----------|-------------------------------------------------------------------------------------------------------------------|-----------------------------------------------------