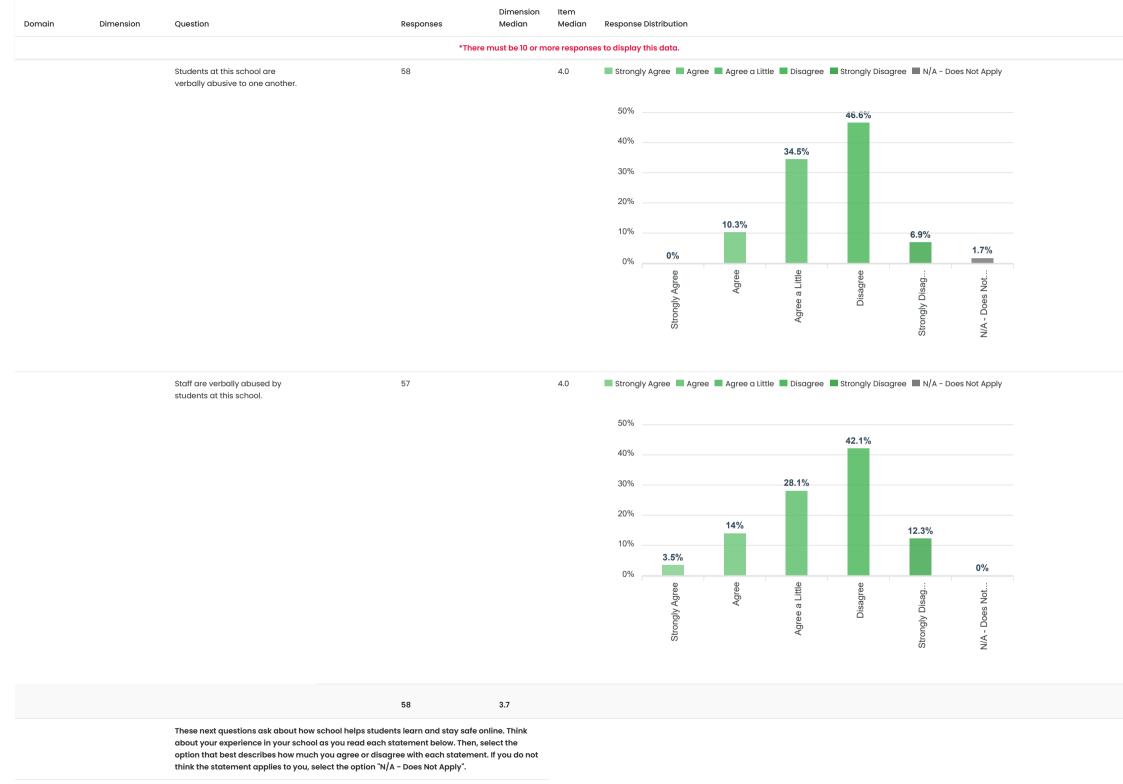

|           |                     |                | 0%         | Φ            | Φ                 | Φ             | Φ             |                 | 0%            |
|         |           |                                                                                                                                                                                                                                                                                                                                                                                                                                        |           |                     |                |            | ongly Agree  | Agree             | gree a Little | Disagree      | ngly Disag      | Does Not      |





| Domain | Dimension | Question                                                                                                          | Responses                                                                                                                                                                                                                                     | Dimension<br>Median | Item<br>Median                                                                        | Response Distribution                                                                           |  |  |  |  |  |  |
|--------|-----------|-------------------------------------------------------------------------------------------------------------------|-------------------------------------------------------