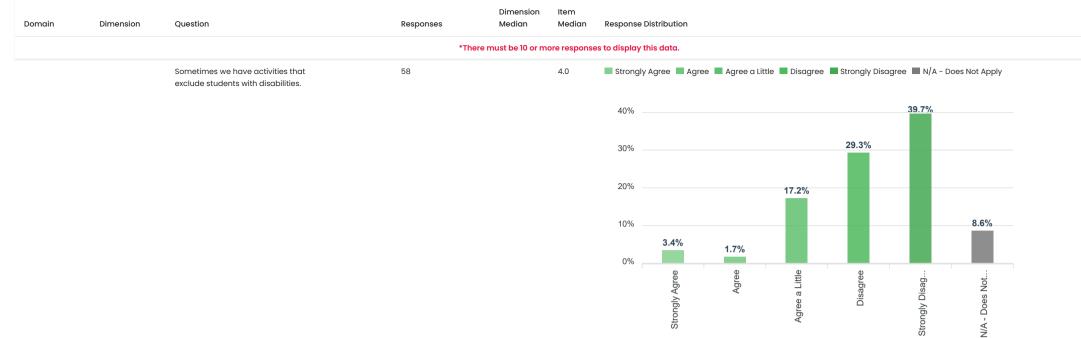

N/A - Does Not...

0%

Strongly Disag.

Dimension Item Domain Dimension Ouestion Responses Median Median Response Distribution \*There must be 10 or more responses to display this data. These next questions ask about differences. When answering these questions, think about how people at this school may be different from one another. Some examples of how people can be different are their race, their gender identity, their ability, or their religion. Think about your experience in your school as you read each statement below. Then, select the option that best describes how much you agree or disagree with each statement. If you do not think the statement applies to you, select the option "N/A - Does Not Apply". Teachers appreciate differences in 58 4.0 ■ Strongly Agree ■ Agree ■ Agree a Little ■ Disagree ■ Strongly Disagree ■ N/A - Does Not Apply students. 50% 46.6% 44.8% 40% 20% 10% 5.2% 1.7% 1.7% 0% 0% Agree Agree a Little Strongly Agree Strongly Disag. N/A - Does Not 58 4.0 ■ Strongly Agree ■ Agree ■ Agree a Little ■ Disagree ■ Strongly Disagree ■ N/A - Does Not Apply Teachers appreciate differences among staff. 60% 51.7% 50% 40% 32.8% 30% 20% 8.6% 10% 3.4% 1.7% 1.7% 0% Strongly Agree Agree a Little Strongly Disag. N/A - Does Not.