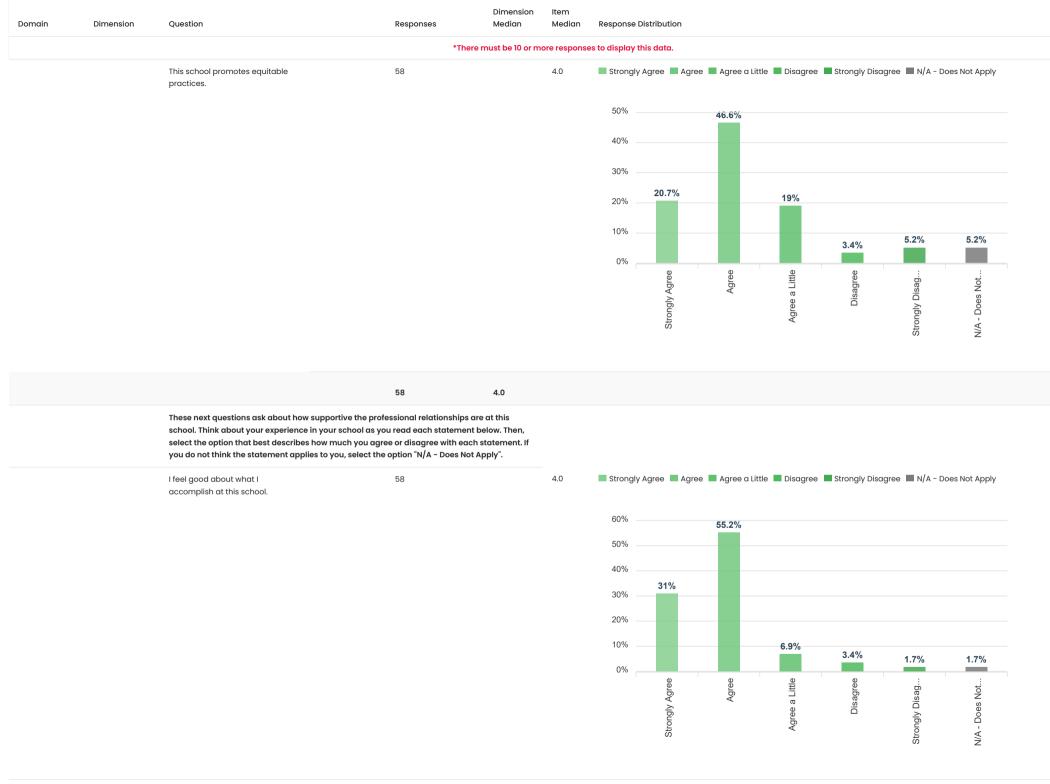

## DOMAIN: LEADERSHIP AND FEEICACY

58

3.7

These next questions ask about the strength of the leadership at the school. Think about your experience in your school as you read each statement below. Then, select the option that best describes how much you agree or disagree with each statement. If you do not think the statement applies to you, select the option "N/A - Does Not Apply".