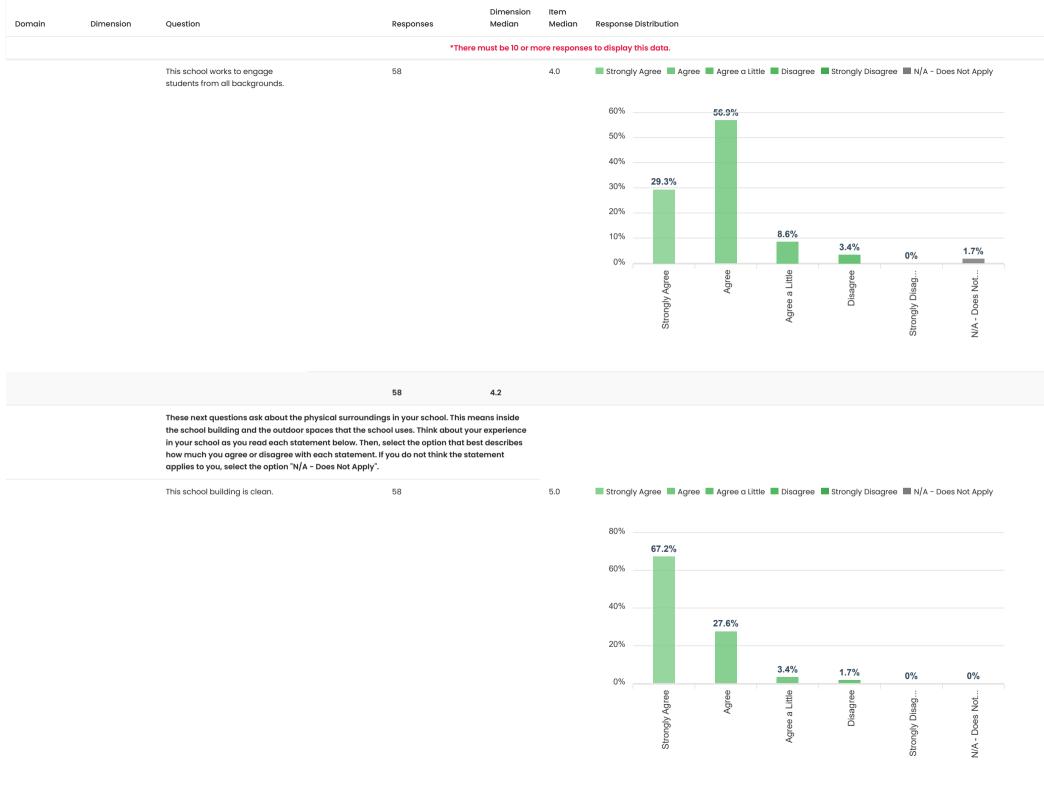

you do not think the statement applies to you, select the option "N/A - Does Not Apply".