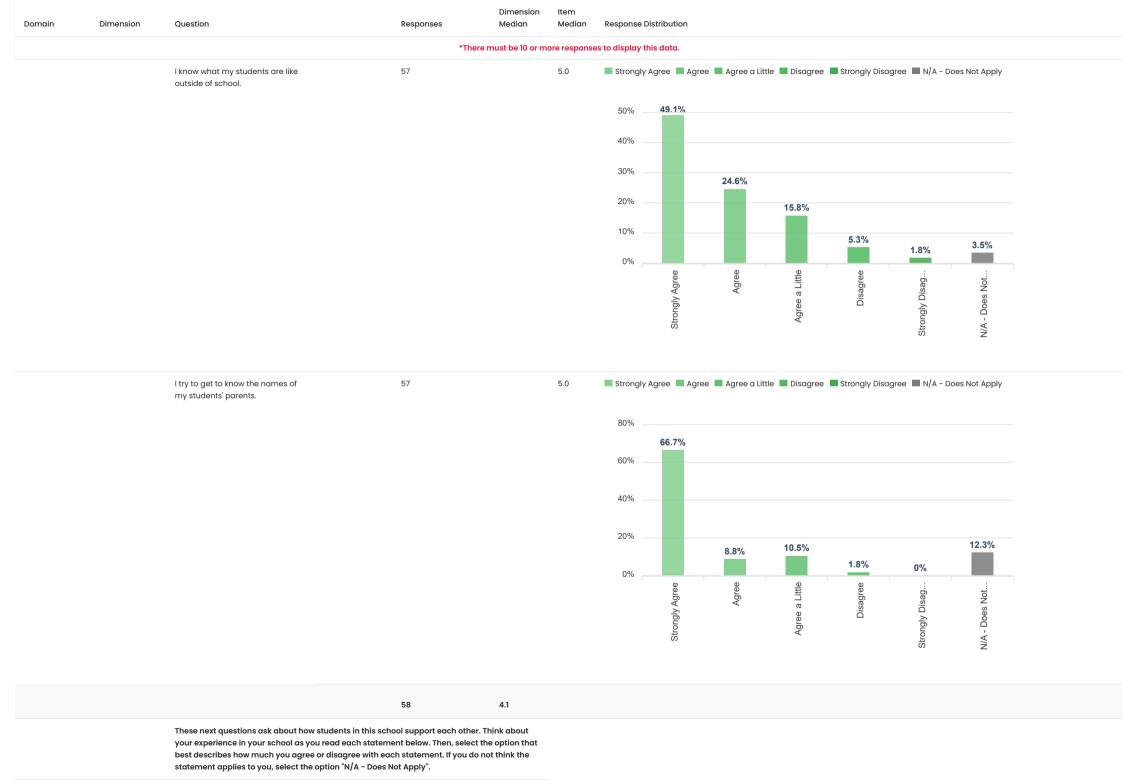

you do not think the statement applies to you, select the option "N/A - Does Not Apply".