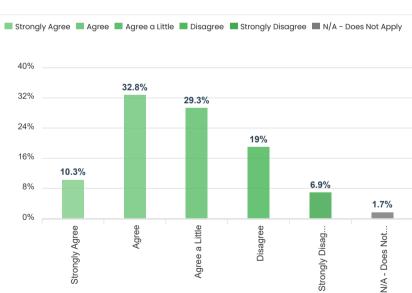

Does Not Apply".

In this school, we teach students that our actions have consequences.

58

3.0 40% 32% 24% 16% 10.3%

50% 40%

30% 20%

10%

0%

36.2%

Strongly Agree

8.6%

Agree a Little

1.7%

51.7%

Agree

1.7%

N/A - Does Not...

0%

Strongly Disag.

Dimension Item Domain Dimension Ouestion Responses Median Median Response Distribution \*There must be 10 or more responses to display this data. These next questions ask about differences. When answering these questions, think about how people at this school may be different from one another. Some examples of how people can be different are their race, their gender identity, their ability, or their religion. Think about your experience in your school as you read each statement below. Then, select the option that best describes how much you agree or disagree with each statement. If you do not think the statement applies to you, select the option "N/A - Does Not Apply". Teachers appreciate differences in 58 4.0 ■ Strongly Agree ■ Agree ■ Agree a Little ■ Disagree ■ Strongly Disagree ■ N/A - Does Not Apply students. 50% 46.6% 44.8% 40% 20% 10% 5.2% 1.7% 1.7% 0% 0% Agree Agree a Little Strongly Agree Strongly Disag. N/A - Does Not 58 4.0 ■ Strongly Agree ■ Agree ■ Agree a Little ■ Disagree ■ Strongly Disagree ■ N/A - Does Not Apply Teachers appreciate differences among staff. 60% 51.7% 50% 40% 32.8% 30% 20% 8.6% 10% 3.4% 1.7% 1.7% 0% Strongly Agree Agree a Little Strongly Disag. N/A - Does Not.