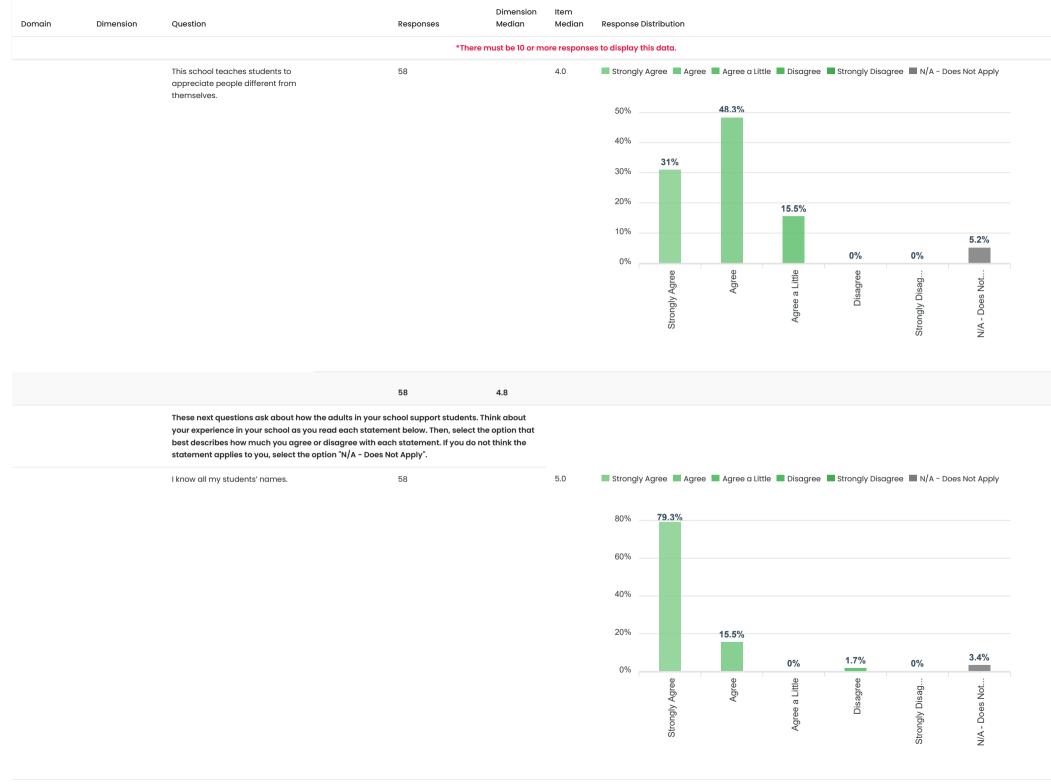

Think about your experience in your school as you read each statement below. Then, select the option that best describes how much you agree or disagree with each statement. If you do not think the statement applies to you, select the option "N/A - Does Not Apply". Teachers appreciate differences in 58 4.0 ■ Strongly Agree ■ Agree ■ Agree a Little ■ Disagree ■ Strongly Disagree ■ N/A - Does Not Apply students. 50% 46.6% 44.8% 40% 20% 10% 5.2% 1.7% 1.7% 0% 0% Agree Agree a Little Strongly Agree Strongly Disag. N/A - Does Not 58 4.0 ■ Strongly Agree ■ Agree ■ Agree a Little ■ Disagree ■ Strongly Disagree ■ N/A - Does Not Apply Teachers appreciate differences among staff. 60% 51.7% 50% 40% 32.8% 30% 20% 8.6% 10% 3.4% 1.7% 1.7% 0% Strongly Agree Agree a Little Strongly Disag. N/A - Does Not.







you do not think the statement applies to you, select the option "N/A - Does Not Apply".



## DOMAIN: LEADERSHIP AND FEEICACY

58

3.7

These next questions ask about the strength of the leadership at the school. Think about your experience in your school as you read each statement below. Then, select the option that best describes how much you agree or disagree with each statement. If you do not think the statement applies to you, select the option "N/A - Does Not Apply".