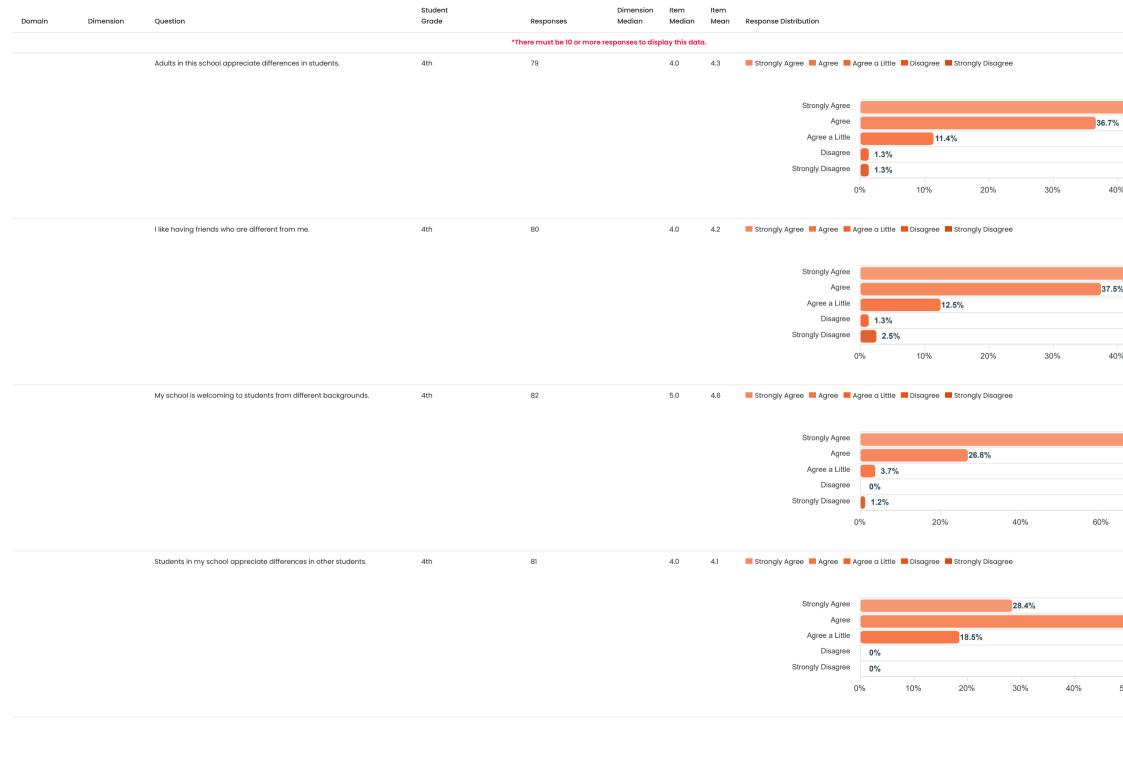

|                     |                |              | 0                          | )%            | 10%            | 20%             | 30    | 0%  | 40% |
|                 |                                                                                                                                                                                                                                                                                                                                                 |                                                         |                  |                           |                     |                |              |                            |               |                |                 |       |     |     |

















































| Dimension | Question                                                                                    | Student<br>Grade                                                                            | Responses                                                                                                             | Dimension<br>Median                                                                                                                                             | Item<br>Median