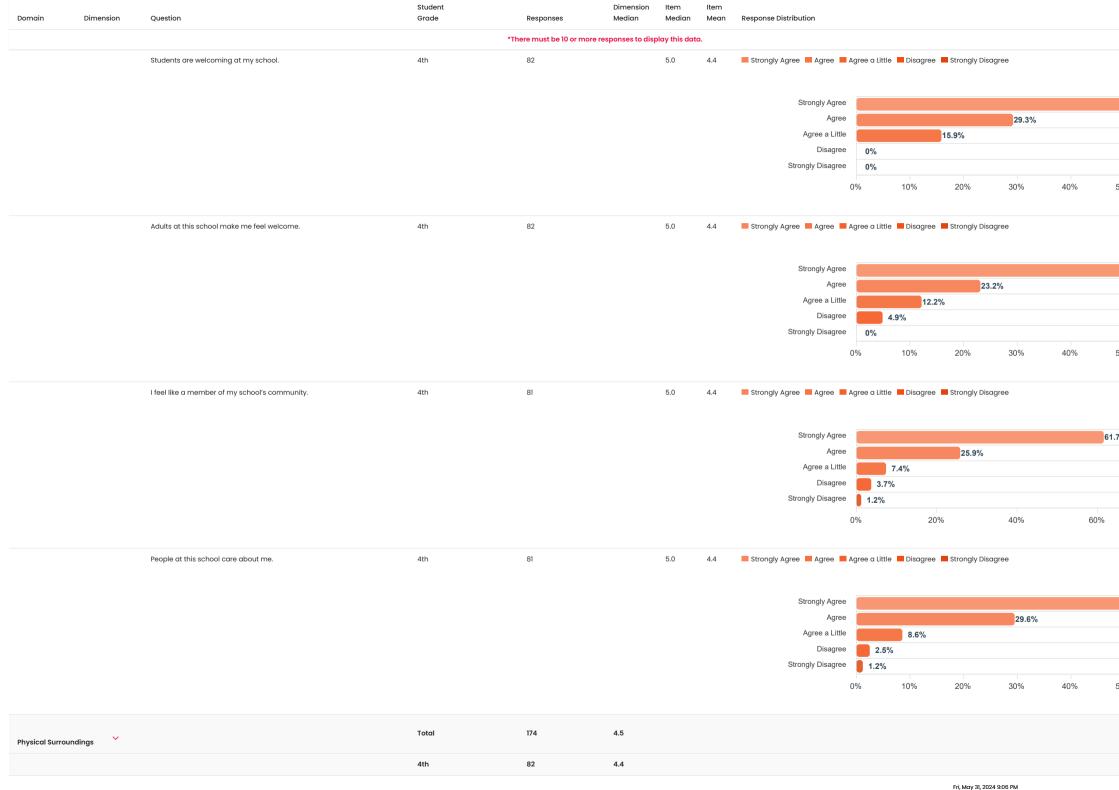

## CSCI Report CSCI - Student OPT IN

**Organization:** Central Elementary School

School Year: 23-24

Run: CSCI Administration

Response Rates: Student = 93.5% (responses: 174 / Total Population: 186)

| Domain          | Dimension                                                                                                                                                                                                                                                                                                                                       | Question                                                | Student<br>Grade | Responses                 | Dimension<br>Median | Item<br>Median | Item<br>Mean | Response Distribution      |               |                |                 |       |     |     |
|-----------------|-------------------------------------------------------------------------------------------------------------------------------------------------------------------------------------------------------------------------------------------------------------------------------------------------------------------------------------------------|---------------------------------------------------------|------------------|---------------------------|---------------------|----------------|--------------|----------------------------|---------------|----------------|-----------------|-------|-----|-----|
|                 |                                                                                                                                                                                                                                                                                                                                                 |                                                         | *ті              | here must be 10 or more r | esponses to disp    | play this date | a.           |                            |               |                |                 |       |     |     |
| DOMAIN: S       | AFETY Y                                                                                                                                                                                                                                                                                                                                         |                                                         |                  |                           |                     |                |              |                            |               |                |                 |       |     |     |
| Rules and Norms | s ×                                                                                                                                                                                                                                                                                                                                             |                                                         | Total            | 173                       | 4.3                 |                |              |                            |               |                |                 |       |     |     |
|                 |                                                                                                                                                                                                                                                                                                                                                 |                                                         | 4th              | 82                        | 4.2                 |                |              |                            |               |                |                 |       |     |     |
|                 | These next questions ask about the rules at your school that are in your school handbook, or the rules that are posted at your school for all students to follow.  Think about your experience in your school as you read each statement below. Then, select the option that best describes how much you agree or disagree with each statement. |                                                         |                  |                           |                     |                |              |                            |               |                |                 |       |     |     |
|                 |                                                                                                                                                                                                                                                                                                                                                 | The rules at my school are reasonable.                  | 4th              | 82                        |                     | 4.0            | 4.1          | Strongly Agree Agree Agree | gree a Little | ■ Disagree ■ S | trongly Disagre | ее    |     |     |
|                 |                                                                                                                                                                                                                                                                                                                                                 |                                                         |                  |                           |                     |                |              |                            |               |                |                 |       |     |     |
|                 |                                                                                                                                                                                                                                                                                                                                                 |                                                         |                  |                           |                     |                |              | Strongly Agree             |               |                |                 | 29.3% |     |     |
|                 |                                                                                                                                                                                                                                                                                                                                                 |                                                         |                  |                           |                     |                |              | Agree                      |               |                |                 |       |     |     |
|                 |                                                                                                                                                                                                                                                                                                                                                 |                                                         |                  |                           |                     |                |              | Agree a Little             |               | 12.2%          |                 |       |     |     |
|                 |                                                                                                                                                                                                                                                                                                                                                 |                                                         |                  |                           |                     |                |              | Disagree Strongly Disagree | 1.2%          |                |                 |       |     |     |
|                 |                                                                                                                                                                                                                                                                                                                                                 |                                                         |                  |                           |                     |                |              |                            |               |                |                 |       |     |     |
|                 |                                                                                                                                                                                                                                                                                                                                                 |                                                         |                  |                           |                     |                |              | 0                          | 9%            | 10%            | 20%             | 30%   | 40% | 5   |
|                 |                                                                                                                                                                                                                                                                                                                                                 | Adults in this school have explained the rules clearly. | 4th              | 81                        |                     | 4.0            | 4.3          | Strongly Agree Agree A     | gree a Little | ■ Disagree ■ S | trongly Disagre | 90    |     |     |
|                 |                                                                                                                                                                                                                                                                                                                                                 |                                                         |                  |                           |                     |                |              |                            |               |                |                 |       |     |     |
|                 |                                                                                                                                                                                                                                                                                                                                                 |                                                         |                  |                           |                     |                |              | Strongly Agree             |               |                |                 |       |     |     |
|                 |                                                                                                                                                                                                                                                                                                                                                 |                                                         |                  |                           |                     |                |              | Agree                      |               |                |                 |       |     |     |
|                 |                                                                                                                                                                                                                                                                                                                                                 |                                                         |                  |                           |                     |                |              | Agree a Little             |               | 7.4%           |                 |       |     |     |
|                 |                                                                                                                                                                                                                                                                                                                                                 |                                                         |                  |                           |                     |                |              | Disagree                   | 3.7%          | %              |                 |       |     |     |
|                 |                                                                                                                                                                                                                                                                                                                                                 |                                                         |                  |                           |                     |                |              | Strongly Disagree          | 0%            |                |                 |       |     |     |
|                 |                                                                                                                                                                                                                                                                                                                                                 |                                                         |                  |                           |                     |                |              | 0                          | )%            | 10%            | 20%             | 30    | 0%  | 40% |
|                 |                                                                                                                                                                                                                                                                                                                                                 |                                                         |                  |                           |                     |                |              |                            |               |                |                 |       |     |     |