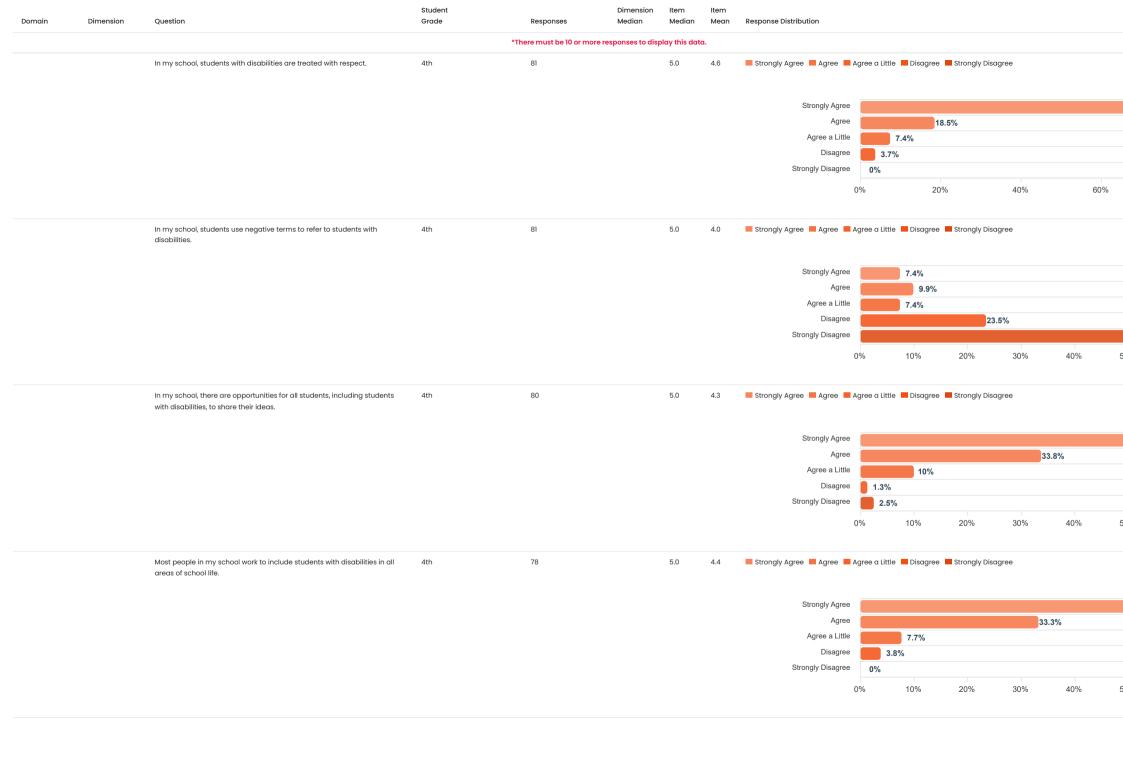

| Dimension | Question                                                                                    | Student<br>Grade                                                                            | Responses                                                                                                             | Dimension<br>Median                                                                                                                                             | Item<br>Median                                                                                                                                                                                                                                                                                                                                                                                                                                                                                                                                                                                                                                                                                                                                                                                                                                                                                                                                                                                                                                                                                                                                                                                                                                                                                                                                                                                                                                                                                                                                                                                                                                                                                                                                                                                                                                                                                                                                                                                                                                                                                                                 | Item<br>Mean                                                                                                                                                                                              | Response Distribution                                                                                                                                                                                                                                                         |  |  |  |
|-----------|---------------------------------------------------------------------------------------------|---------------------------------------------------------------------------------------------|-----------------------------------------------------------------------------------------------------------------------|-----------------------------------------------------------------------------------------------------------------------------------------------------------------|--------------------------------------------------------------------------------------------------------------------------------------------------------------------------------------------------------------------------------------------------------------------------------------------------------------------------------------------------------------------------------------------------------------------------------------------------------------------------------------------------------------------------------------------------------------------------------------------------------------------------------------------------------------------------------------------------------------------------------------------------------------------------------------------------------------------------------------------------------------------------------------------------------------------------------------------------------------------------------------------------------------------------------------------------------------------------------------------------------------------------------------------------------------------------------------------------------------------------------------------------------------------------------------------------------------------------------------------------------------------------------------------------------------------------------------------------------------------------------------------------------------------------------------------------------------------------------------------------------------------------------------------------------------------------------------------------------------------------------------------------------------------------------------------------------------------------------------------------------------------------------------------------------------------------------------------------------------------------------------------------------------------------------------------------------------------------------------------------------------------------------|-----------------------------------------------------------------------------------------------------------------------------------------------------------------------------------------------------------|-------------------------------------------------------------------------------------------------------------------------------------------------------------------------------------------------------------------------------------------------------------------------------|--|--|--|
|           | *There must be 10 or more responses to display this data.                                   |                                                                                             |                                                                                                                       |                                                                                                                                                                 |                                                                                                                                                                                                                                                                                                                                                                                                                                                                                                                                                                                                                                                                                                                                                                                                                                                                                                                                                                                                                                                                                                                                                                                                                                                                                                                                                                                                                                                                                                                                                                                                                                                                                                                                                                                                                                                                                                                                                                                                                                                                                                                                |                                                                                                                                                                                                           |                                                                                                                                                                                                                                                                               |  |  |  |
|           | My school encourages me to develop friendships with students with and without disabilities. | 4th                                                                                         | 76                                                                                                                    |                                                                                                                                                                 | 4.0                                                                                                                                                                                                                                                                                                                                                                                                                                                                                                                                                                                                                                                                                                                                                                                                                                                                                                                                                                                                                                                                                                                                                                                                                                                                                                                                                                                                                                                                                                                                                                                                                                                                                                                                                                                                                                                                                                                                                                                                                                                                                                                            | 4.0                                                                                                                                                                                                       | Strongly Agree Agree Agree a Little Disagree Strongly Disagree                                                                                                                                                                                                                |  |  |  |
|           |                                                                                             |                                                                                             |                                                                                                                       |                                                                                                                                                                 |                                                                                                                                                                                                                                                                                                                                                                                                                                                                                                                                                                                                                                                                                                                                                                                                                                                                                                                                                                                                                                                                                                                                                                                                                                                                                                                                                                                                                                                                                                                                                                                                                                                                                                                                                                                                                                                                                                                                                                                                                                                                                                                                |                                                                                                                                                                                                           | Strongly Agree                                                                                                                                                                                                                                                                |  |  |  |
|           |                                                                                             |                                                                                             |                                                                                                                       |                                                                                                                                                                 |                                                                                                                                                                                                                                                                                                                                                                                                                                                                                                                                                                                                                                                                                                                                                                                                                                                                                                                                                                                                                                                                                                                                                                                                                                                                                                                                                                                                                                                                                                                                                                                                                                                                                                                                                                                                                                                                                                                                                                                                                                                                                                                                |                                                                                                                                                                                                           | Agree                                                                                                                                                                                                                                                                         |  |  |  |
|           |                                                                                             |                                                                                             |                                                                                                                       |                                                                                                                                                                 |                                                                                                                                                                                                                                                                                                                                                                                                                                                                                                                                                                                                                                                                                                                                                                                                                                                                                                                                                                                                                                                                                                                                                                                                                                                                                                                                                                                                                                                                                                                                                                                                                                                                                                                                                                                                                                                                                                                                                                                                                                                                                                                                |                                                                                                                                                                                                           | Agree a Little 15.8%                                                                                                                                                                                                                                                          |  |  |  |
|           |                                                                                             |                                                                                             |                                                                                                                       |                                                                                                                                                                 |                                                                                                                                                                                                                                                                                                                                                                                                                                                                                                                                                                                                                                                                                                                                                                                                                                                                                                                                                                                                                                                                                                                                                                                                                                                                                                                                                                                                                                                                                                                                                                                                                                                                                                                                                                                                                                                                                                                                                                                                                                                                                                                                |                                                                                                                                                                                                           | Disagree 9.2%                                                                                                                                                                                                                                                                 |  |  |  |
|           |                                                                                             |                                                                                             |                                                                                                                       |                                                                                                                                                                 |                                                                                                                                                                                                                                                                                                                                                                                                                                                                                                                                                                                                                                                                                                                                                                                                                                                                                                                                                                                                                                                                                                                                                                                                                                                                                                                                                                                                                                                                                                                                                                                                                                                                                                                                                                                                                                                                                                                                                                                                                                                                                                                                |                                                                                                                                                                                                           | Strongly Disagree 2.6%                                                                                                                                                                                                                                                        |  |  |  |
|           |                                                                                             |                                                                                             |                                                                                                                       |                                                                                                                                                                 |                                                                                                                                                                                                                                                                                                                                                                                                                                                                                                                                                                                                                                                                                                                                                                                                                                                                                                                                                                                                                                                                                                                                                                                                                                                                                                                                                                                                                                                                                                                                                                                                                                                                                                                                                                                                                                                                                                                                                                                                                                                                                                                                |                                                                                                                                                                                                           | 0% 10% 20% 30%                                                                                                                                                                                                                                                                |  |  |  |
|           | Sometimes students with disabilities are excluded from class projects.                      | 4th                                                                                         | 80                                                                                                                    |                                                                                                                                                                 | 4.0                                                                                                                                                                                                                                                                                                                                                                                                                                                                                                                                                                                                                                                                                                                                                                                                                                                                                                                                                                                                                                                                                                                                                                                                                                                                                                                                                                                                                                                                                                                                                                                                                                                                                                                                                                                                                                                                                                                                                                                                                                                                                                                            | 3.4                                                                                                                                                                                                       | ■ Strongly Agree ■ Agree ■ Agree a Little ■ Disagree ■ Strongly Disagree                                                                                                                                                                                                      |  |  |  |
|           |                                                                                             |                                                                                             |                                                                                                                       |                                                                                                                                                                 |                                                                                                                                                                                                                                                                                                                                                                                                                                                                                                                                                                                                                                                                                                                                                                                                                                                                                                                                                                                                                                                                                                                                                                                                                                                                                                                                                                                                                                                                                                                                                                                                                                                                                                                                                                                                                                                                                                                                                                                                                                                                                                                                |                                                                                                                                                                                                           | Strongly Agree 15%                                                                                                                                                                                                                                                            |  |  |  |
|           |                                                                                             |                                                                                             |                                                                                                                       |                                                                                                                                                                 |                                                                                                                                                                                                                                                                                                                                                                                                                                                                                                                                                                                                                                                                                                                                                                                                                                                                                                                                                                                                                                                                                                                                                                                                                                                                                                                                                                                                                                                                                                                                                                                                                                                                                                                                                                                                                                                                                                                                                                                                                                                                                                                                |                                                                                                                                                                                                           | Agree 12.5%                                                                                                                                                                                                                                                                   |  |  |  |
|           |                                                                                             |                                                                                             |                                                                                                                       |                                                                                                                                                                 |                                                                                                                                                                                                                                                                                                                                                                                                                                                                                                                                                                                                                                                                                                                                                                                                                                                                                                                                                                                                                                                                                                                                                                                                                                                                                                                                                                                                                                                                                                                                                                                                                                                                                                                                                                                                                                                                                                                                                                                                                                                                                                                                |                                                                                                                                                                                                           | Agree a Little 21.3%                                                                                                                                                                                                                                                          |  |  |  |
|           |                                                                                             |                                                                                             |                                                                                                                       |                                                                                                                                                                 |                                                                                                                                                                                                                                                                                                                                                                                                                                                                                                                                                                                                                                                                                                                                                                                                                                                                                                                                                                                                                                                                                                                                                                                                                                                                                                                                                                                                                                                                                                                                                                                                                                                                                                                                                                                                                                                                                                                                                                                                                                                                                                                                |                                                                                                                                                                                                           | Disagree 22.5%                                                                                                                                                                                                                                                                |  |  |  |
|           |                                                                                             |                                                                                             |                                                                                                                       |                                                                                                                                                                 |                                                                                                                                                                                                                                                                                                                                                                                                                                                                                                                                                                                                                                                                                                                                                                                                                                                                                                                                                                                                                                                                                                                                                                                                                                                                                                                                                                                                                                                                                                                                                                                                                                                                                                                                                                                                                                                                                                                                                                                                                                                                                                                                |                                                                                                                                                                                                           | Strongly Disagree                                                                                                                                                                                                                                                             |  |  |  |
|           | Dimension                                                                                   | My school encourages me to develop friendships with students with and without disabilities. | Dimension Question Grade  My school encourages me to develop friendships with students with and without disabilities. | Dimension Question Grade Responses  *There must be 10 or more.  My school encourages me to develop friendships with students with and without disabilities.  76 | Dimension Question Grade Responses Median  *There must be 10 or more responses to disp  My school encourages me to develop friendships with students with and without disabilities.  76  *There must be 10 or more responses to disp  *There must be 10 or more responses to disp  *There must be 10 or more responses to disp  *There must be 10 or more responses to disp  *There must be 10 or more responses to disp  *There must be 10 or more responses to disp  *There must be 10 or more responses to disp  *There must be 10 or more responses to disp  *There must be 10 or more responses to disp  *There must be 10 or more responses to disp  *There must be 10 or more responses to disp  *There must be 10 or more responses to disp  *There must be 10 or more responses to disp  *There must be 10 or more responses to disp  *There must be 10 or more responses to disp  *There must be 10 or more responses to disp  *There must be 10 or more responses to disp  *There must be 10 or more responses to disp  *There must be 10 or more responses to disp  *There must be 10 or more responses to disp  *There must be 10 or more responses to disp  *There must be 10 or more responses to disp  *There must be 10 or more responses to disp  *There must be 10 or more responses to disp  *There must be 10 or more responses to disp  *There must be 10 or more responses to disp  *There must be 10 or more responses to disp  *There must be 10 or more responses to disp  *There must be 10 or more responses to disp  *There must be 10 or more responses to disp  *There must be 10 or more responses to disp  *There must be 10 or more responses to disp  *There must be 10 or more responses to disp  *There must be 10 or more responses to disp  *There must be 10 or more responses to disp  *There must be 10 or more responses to disp  *There must be 10 or more responses to disp  *There must be 10 or more responses to disp  *There must be 10 or more responses to disp  *There must be 10 or more responses to disp  *There must be 10 or more responses to disp  *There must be 1 | Dimension Question Grade Responses Median Median of There must be 10 or more responses to display this date.  My school encourages me to develop friendships with students with and without disabilities. | Dimension Question Grade Responses Median Median Median In this data.  **There must be 10 or more responses to display this data.**  My school encourages me to develop friendships with students with and without disabilities.  **An an |  |  |  |