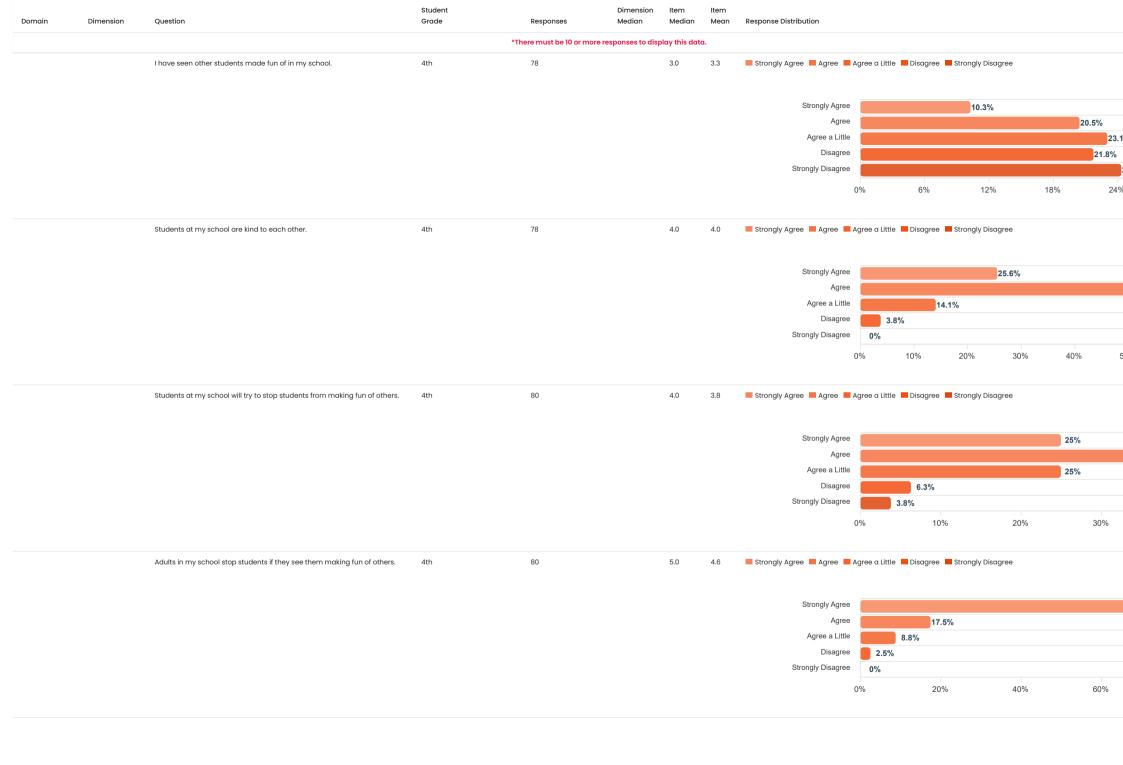

## CSCI Report CSCI - Student OPT IN

**Organization:** Central Elementary School

School Year: 23-24

Run: CSCI Administration

Response Rates: Student = 93.5% (responses: 174 / Total Population: 186)

| Domain          | Dimension                                                                                                                                                                                                                                                                                                                                       | Question                                                | Student<br>Grade | Responses                 | Dimension<br>Median | Item<br>Median | Item<br>Mean | Response Distribution      |               |                |                 |       |     |     |
|-----------------|-------------------------------------------------------------------------------------------------------------------------------------------------------------------------------------------------------------------------------------------------------------------------------------------------------------------------------------------------|---------------------------------------------------------|------------------|---------------------------|---------------------|----------------|--------------|----------------------------|---------------|----------------|-----------------|-------|-----|-----|
|                 |                                                                                                                                                                                                                                                                                                                                                 |                                                         | *ті              | here must be 10 or more r | esponses to disp    | play this date | a.           |                            |               |                |                 |       |     |     |
| DOMAIN: S       | AFETY Y                                                                                                                                                                                                                                                                                                                                         |                                                         |                  |                           |                     |                |              |                            |               |                |                 |       |     |     |
| Rules and Norms | s ×                                                                                                                                                                                                                                                                                                                                             |                                                         | Total            | 173                       | 4.3                 |                |              |                            |               |                |                 |       |     |     |
|                 |                                                                                                                                                                                                                                                                                                                                                 |                                                         | 4th              | 82                        | 4.2                 |                |              |                            |               |                |                 |       |     |     |
|                 | These next questions ask about the rules at your school that are in your school handbook, or the rules that are posted at your school for all students to follow.  Think about your experience in your school as you read each statement below. Then, select the option that best describes how much you agree or disagree with each statement. |                                                         |                  |                           |                     |                |              |                            |               |                |                 |       |     |     |
|                 |                                                                                                                                                                                                                                                                                                                                                 | The rules at my school are reasonable.                  | 4th              | 82                        |                     | 4.0            | 4.1          | Strongly Agree Agree Agree | gree a Little | ■ Disagree ■ S | trongly Disagre | ее    |     |     |
|                 |                                                                                                                                                                                                                                                                                                                                                 |                                                         |                  |                           |                     |                |              |                            |               |                |                 |       |     |     |
|                 |                                                                                                                                                                                                                                                                                                                                                 |                                                         |                  |                           |                     |                |              | Strongly Agree             |               |                |                 | 29.3% |     |     |
|                 |                                                                                                                                                                                                                                                                                                                                                 |                                                         |                  |                           |                     |                |              | Agree                      |               |                |                 |       |     |     |
|                 |                                                                                                                                                                                                                                                                                                                                                 |                                                         |                  |                           |                     |                |              | Agree a Little             |               | 12.2%          |                 |       |     |     |
|                 |                                                                                                                                                                                                                                                                                                                                                 |                                                         |                  |                           |                     |                |              | Disagree Strongly Disagree | 1.2%          |                |                 |       |     |     |
|                 |                                                                                                                                                                                                                                                                                                                                                 |                                                         |                  |                           |                     |                |              |                            |               |                |                 |       |     |     |
|                 |                                                                                                                                                                                                                                                                                                                                                 |                                                         |                  |                           |                     |                |              | 0                          | 9%            | 10%            | 20%             | 30%   | 40% | 5   |
|                 |                                                                                                                                                                                                                                                                                                                                                 | Adults in this school have explained the rules clearly. | 4th              | 81                        |                     | 4.0            | 4.3          | Strongly Agree Agree A     | gree a Little | ■ Disagree ■ S | trongly Disagre | 90    |     |     |
|                 |                                                                                                                                                                                                                                                                                                                                                 |                                                         |                  |                           |                     |                |              |                            |               |                |                 |       |     |     |
|                 |                                                                                                                                                                                                                                                                                                                                                 |                                                         |                  |                           |                     |                |              | Strongly Agree             |               |                |                 |       |     |     |
|                 |                                                                                                                                                                                                                                                                                                                                                 |                                                         |                  |                           |                     |                |              | Agree                      |               |                |                 |       |     |     |
|                 |                                                                                                                                                                                                                                                                                                                                                 |                                                         |                  |                           |                     |                |              | Agree a Little             |               | 7.4%           |                 |       |     |     |
|                 |                                                                                                                                                                                                                                                                                                                                                 |                                                         |                  |                           |                     |                |              | Disagree                   | 3.7%          | %              |                 |       |     |     |
|                 |                                                                                                                                                                                                                                                                                                                                                 |                                                         |                  |                           |                     |                |              | Strongly Disagree          | 0%            |                |                 |       |     |     |
|                 |                                                                                                                                                                                                                                                                                                                                                 |                                                         |                  |                           |                     |                |              | 0                          | )%            | 10%            | 20%             | 30    | 0%  | 40% |
|                 |                                                                                                                                                                                                                                                                                                                                                 |                                                         |                  |                           |                     |                |              |                            |               |                |                 |       |     |     |