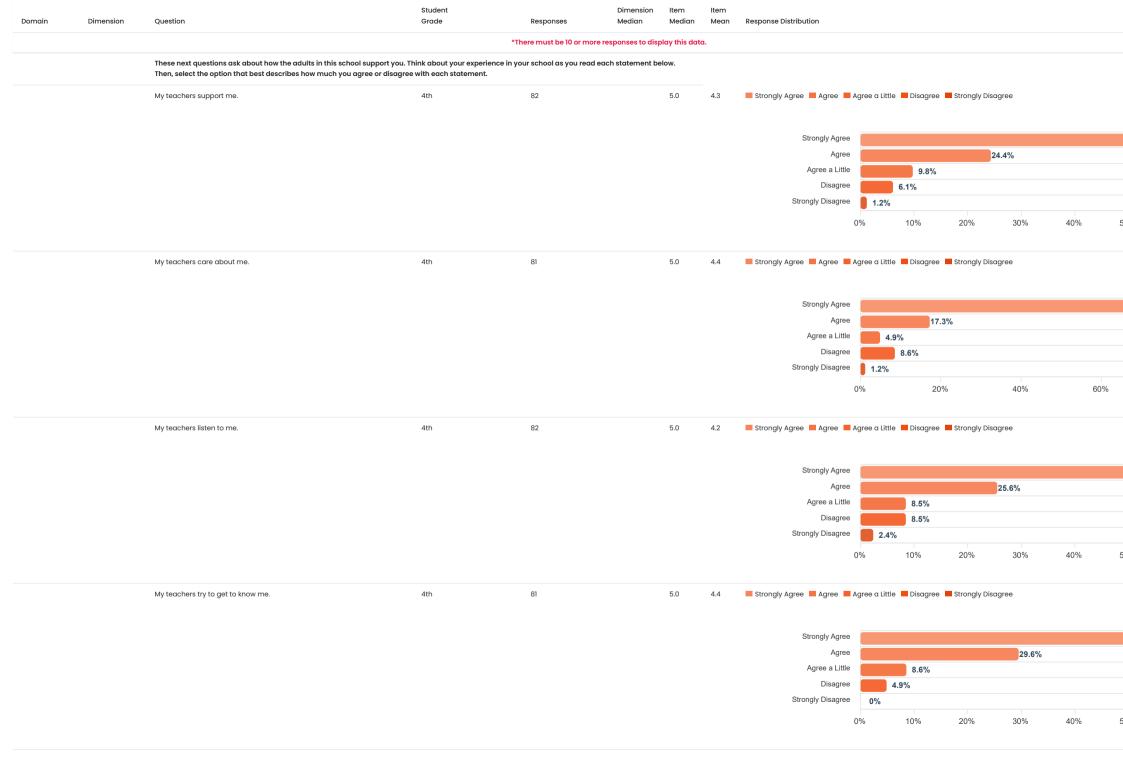

|                |              | 0                          | )%            | 10%            | 20%             | 30    | 0%  | 40% |
|                 |                                                                                                                                                                                                                                                                                                                                                 |                                                         |                  |                           |                     |                |              |                            |               |                |                 |       |     |     |

















































| Dimension | Question                                                                                    | Student<br>Grade                                                                            | Responses                                                                                                             | Dimension<br>Median                                                                                                                                             | Item<br>Median