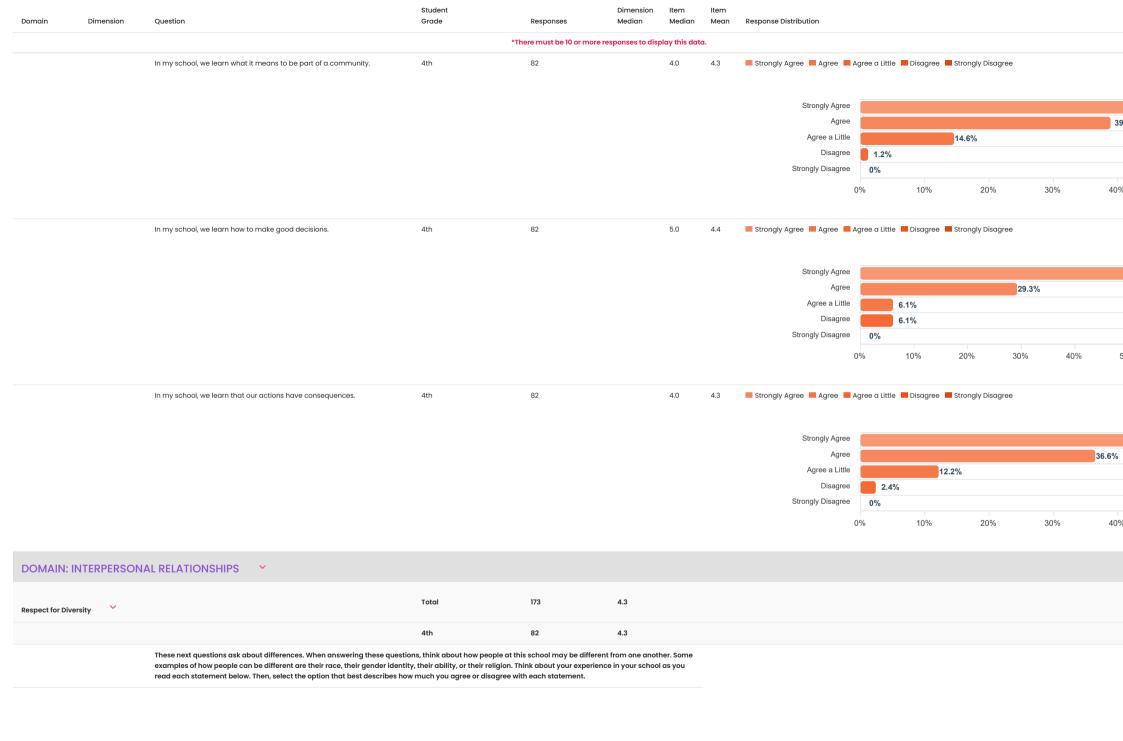

## CSCI Report CSCI - Student OPT IN

**Organization:** Central Elementary School

School Year: 23-24

Run: CSCI Administration

Response Rates: Student = 93.5% (responses: 174 / Total Population: 186)

| Domain          | Dimension                                                                                                                                                                                                                                                                                                                                       | Question                                                | Student<br>Grade | Responses                 | Dimension<br>Median | Item<br>Median | Item<br>Mean | Response Distribution      |               |                |                 |       |     |     |
|-----------------|-------------------------------------------------------------------------------------------------------------------------------------------------------------------------------------------------------------------------------------------------------------------------------------------------------------------------------------------------|---------------------------------------------------------|------------------|---------------------------|---------------------|----------------|--------------|----------------------------|---------------|----------------|-----------------|-------|-----|-----|
|                 |                                                                                                                                                                                                                                                                                                                                                 |                                                         | *ті              | here must be 10 or more r | esponses to disp    | play this date | a.           |                            |               |                |                 |       |     |     |
| DOMAIN: S       | AFETY Y                                                                                                                                                                                                                                                                                                                                         |                                                         |                  |                           |                     |                |              |                            |               |                |                 |       |     |     |
| Rules and Norms | s ×                                                                                                                                                                                                                                                                                                                                             |                                                         | Total            | 173                       | 4.3                 |                |              |                            |               |                |                 |       |     |     |
|                 |                                                                                                                                                                                                                                                                                                                                                 |                                                         | 4th              | 82                        | 4.2                 |                |              |                            |               |                |                 |       |     |     |
|                 | These next questions ask about the rules at your school that are in your school handbook, or the rules that are posted at your school for all students to follow.  Think about your experience in your school as you read each statement below. Then, select the option that best describes how much you agree or disagree with each statement. |                                                         |                  |                           |                     |                |              |                            |               |                |                 |       |     |     |
|                 |                                                                                                                                                                                                                                                                                                                                                 | The rules at my school are reasonable.                  | 4th              | 82                        |                     | 4.0            | 4.1          | Strongly Agree Agree Agree | gree a Little | ■ Disagree ■ S | trongly Disagre | ее    |     |     |
|                 |                                                                                                                                                                                                                                                                                                                                                 |                                                         |                  |                           |                     |                |              |                            |               |                |                 |       |     |     |
|                 |                                                                                                                                                                                                                                                                                                                                                 |                                                         |                  |                           |                     |                |              | Strongly Agree             |               |                |                 | 29.3% |     |     |
|                 |                                                                                                                                                                                                                                                                                                                                                 |                                                         |                  |                           |                     |                |              | Agree                      |               |                |                 |       |     |     |
|                 |                                                                                                                                                                                                                                                                                                                                                 |                                                         |                  |                           |                     |                |              | Agree a Little             |               | 12.2%          |                 |       |     |     |
|                 |                                                                                                                                                                                                                                                                                                                                                 |                                                         |                  |                           |                     |                |              | Disagree Strongly Disagree | 1.2%          |                |                 |       |     |     |
|                 |                                                                                                                                                                                                                                                                                                                                                 |                                                         |                  |                           |                     |                |              |                            |               |                |                 |       |     |     |
|                 |                                                                                                                                                                                                                                                                                                                                                 |                                                         |                  |                           |                     |                |              | 0                          | 9%            | 10%            | 20%             | 30%   | 40% | 5   |
|                 |                                                                                                                                                                                                                                                                                                                                                 | Adults in this school have explained the rules clearly. | 4th              | 81                        |                     | 4.0            | 4.3          | Strongly Agree Agree A     | gree a Little | ■ Disagree ■ S | trongly Disagre | 90    |     |     |
|                 |                                                                                                                                                                                                                                                                                                                                                 |                                                         |                  |                           |                     |                |              |                            |               |                |                 |       |     |     |
|                 |                                                                                                                                                                                                                                                                                                                                                 |                                                         |                  |                           |                     |                |              | Strongly Agree             |               |                |                 |       |     |     |
|                 |                                                                                                                                                                                                                                                                                                                                                 |                                                         |                  |                           |                     |                |              | Agree                      |               |                |                 |       |     |     |
|                 |                                                                                                                                                                                                                                                                                                                                                 |                                                         |                  |                           |                     |                |              | Agree a Little             |               | 7.4%           |                 |       |     |     |
|                 |                                                                                                                                                                                                                                                                                                                                                 |                                                         |                  |                           |                     |                |              | Disagree                   | 3.7%          | %              |                 |       |     |     |
|                 |                                                                                                                                                                                                                                                                                                                                                 |                                                         |                  |                           |                     |                |              | Strongly Disagree          | 0%            |                |                 |       |     |     |
|                 |                                                                                                                                                                                                                                                                                                                                                 |                                                         |                  |                           |                     |                |              | 0                          | )%            | 10%            | 20%             | 30    | 0%  | 40% |
|                 |                                                                                                                                                                                                                                                                                                                                                 |                                                         |                  |                           |                     |                |              |                            |               |                |                 |       |     |     |