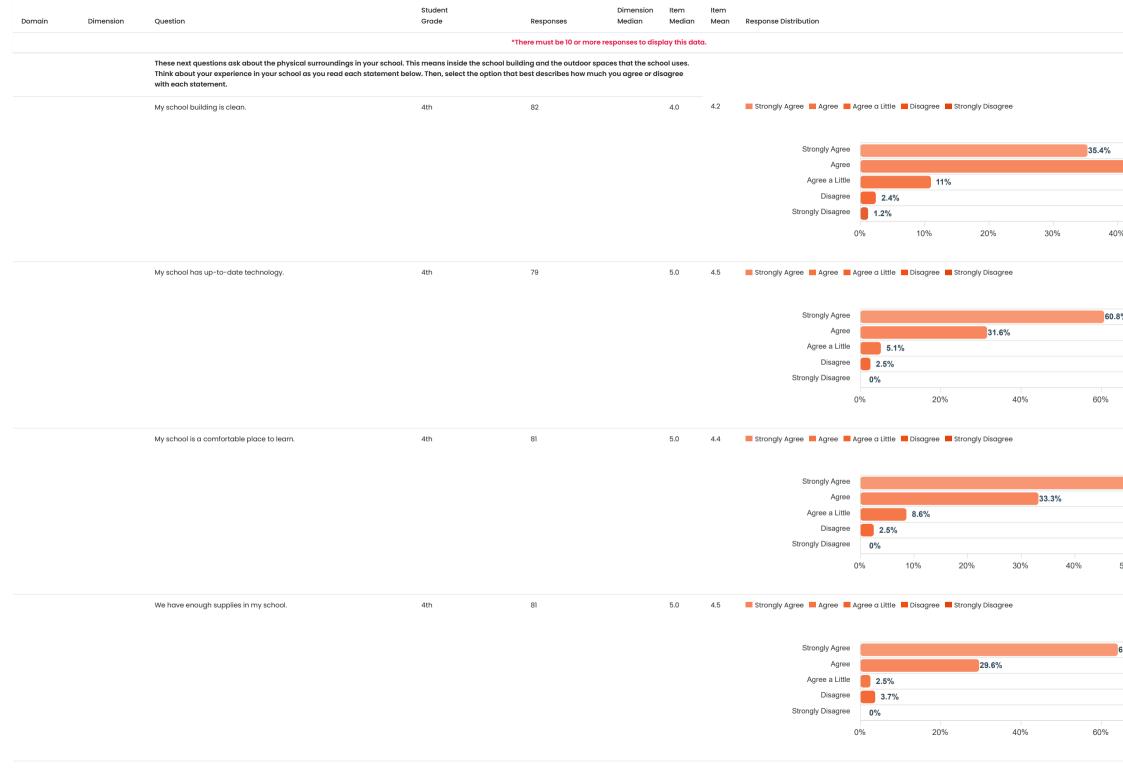

## CSCI Report CSCI - Student OPT IN

**Organization:** Central Elementary School

School Year: 23-24

Run: CSCI Administration

Response Rates: Student = 93.5% (responses: 174 / Total Population: 186)

| Domain          | Dimension                                                                                                                                                                                                                                                                                                                                       | Question                                                | Student<br>Grade | Responses                 | Dimension<br>Median | Item<br>Median | Item<br>Mean | Response Distribution      |               |                |                 |       |     |     |
|-----------------|-------------------------------------------------------------------------------------------------------------------------------------------------------------------------------------------------------------------------------------------------------------------------------------------------------------------------------------------------|---------------------------------------------------------|------------------|---------------------------|---------------------|----------------|--------------|----------------------------|---------------|----------------|-----------------|-------|-----|-----|
|                 |                                                                                                                                                                                                                                                                                                                                                 |                                                         | *ті              | here must be 10 or more r | esponses to disp    | play this date | a.           |                            |               |                |                 |       |     |     |
| DOMAIN: S       | AFETY Y                                                                                                                                                                                                                                                                                                                                         |                                                         |                  |                           |                     |                |              |                            |               |                |                 |       |     |     |
| Rules and Norms | s ×                                                                                                                                                                                                                                                                                                                                             |                                                         | Total            | 173                       | 4.3                 |                |              |                            |               |                |                 |       |     |     |
|                 |                                                                                                                                                                                                                                                                                                                                                 |                                                         | 4th              | 82                        | 4.2                 |                |              |                            |               |                |                 |       |     |     |
|                 | These next questions ask about the rules at your school that are in your school handbook, or the rules that are posted at your school for all students to follow.  Think about your experience in your school as you read each statement below. Then, select the option that best describes how much you agree or disagree with each statement. |                                                         |                  |                           |                     |                |              |                            |               |                |                 |       |     |     |
|                 |                                                                                                                                                                                                                                                                                                                                                 | The rules at my school are reasonable.                  | 4th              | 82                        |                     | 4.0            | 4.1          | Strongly Agree Agree Agree | gree a Little | ■ Disagree ■ S | trongly Disagre | ее    |     |     |
|                 |                                                                                                                                                                                                                                                                                                                                                 |                                                         |                  |                           |                     |                |              |                            |               |                |                 |       |     |     |
|                 |                                                                                                                                                                                                                                                                                                                                                 |                                                         |                  |                           |                     |                |              | Strongly Agree             |               |                |                 | 29.3% |     |     |
|                 |                                                                                                                                                                                                                                                                                                                                                 |                                                         |                  |                           |                     |                |              | Agree                      |               |                |                 |       |     |     |
|                 |                                                                                                                                                                                                                                                                                                                                                 |                                                         |                  |                           |                     |                |              | Agree a Little             |               | 12.2%          |                 |       |     |     |
|                 |                                                                                                                                                                                                                                                                                                                                                 |                                                         |                  |                           |                     |                |              | Disagree Strongly Disagree | 1.2%          |                |                 |       |     |     |
|                 |                                                                                                                                                                                                                                                                                                                                                 |                                                         |                  |                           |                     |                |              |                            |               |                |                 |       |     |     |
|                 |                                                                                                                                                                                                                                                                                                                                                 |                                                         |                  |                           |                     |                |              | 0                          | 9%            | 10%            | 20%             | 30%   | 40% | 5   |
|                 |                                                                                                                                                                                                                                                                                                                                                 | Adults in this school have explained the rules clearly. | 4th              | 81                        |                     | 4.0            | 4.3          | Strongly Agree Agree A     | gree a Little | ■ Disagree ■ S | trongly Disagre | 90    |     |     |
|                 |                                                                                                                                                                                                                                                                                                                                                 |                                                         |                  |                           |                     |                |              |                            |               |                |                 |       |     |     |
|                 |                                                                                                                                                                                                                                                                                                                                                 |                                                         |                  |                           |                     |                |              | Strongly Agree             |               |                |                 |       |     |     |
|                 |                                                                                                                                                                                                                                                                                                                                                 |                                                         |                  |                           |                     |                |              | Agree                      |               |                |                 |       |     |     |
|                 |                                                                                                                                                                                                                                                                                                                                                 |                                                         |                  |                           |                     |                |              | Agree a Little             |               | 7.4%           |                 |       |     |     |
|                 |                                                                                                                                                                                                                                                                                                                                                 |                                                         |                  |                           |                     |                |              | Disagree                   | 3.7%          | %              |                 |       |     |     |
|                 |                                                                                                                                                                                                                                                                                                                                                 |                                                         |                  |                           |                     |                |              | Strongly Disagree          | 0%            |                |                 |       |     |     |
|                 |                                                                                                                                                                                                                                                                                                                                                 |                                                         |                  |                           |                     |                |              | 0                          | )%            | 10%            | 20%             | 30    | 0%  | 40% |
|                 |                                                                                                                                                                                                                                                                                                                                                 |                                                         |                  |                           |                     |                |              |                            |               |                |                 |       |     |     |