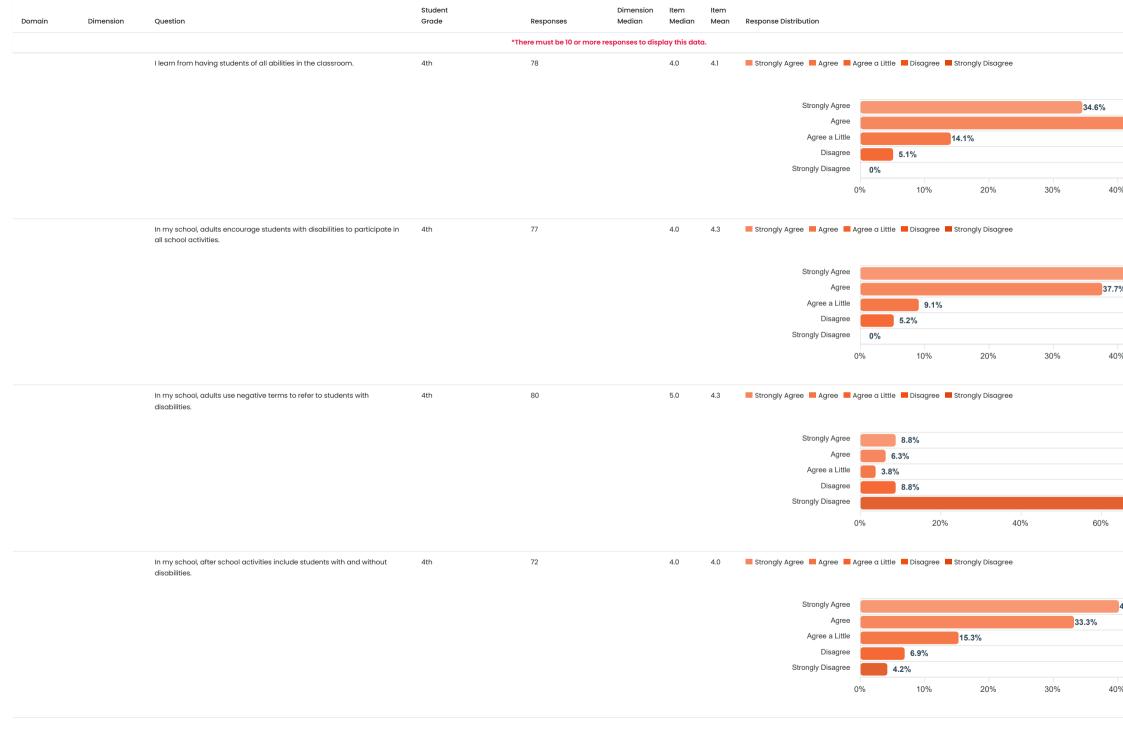

| Dimension | Question                                                                                    | Student<br>Grade                                                                            | Responses                                                                                                             | Dimension<br>Median                                                                                                                                             | Item<br>Median                                                                                                                                                                                                                                                                                                                                                                                                                                                                                                                                                                                                                                                                                                                                                                                                                                                                                                                                                                                                                                                                                                                                                                                                                                                                                                                                                                                                                                                                                                                                                                                                                                                                                                                                                                                                                                                                                                                                                                                                                                                                                                                 | Item<br>Mean                                                                                                                                                                                              | Response Distribution                                                                                                                                                                                                                                                         |  |  |  |
|-----------|---------------------------------------------------------------------------------------------|---------------------------------------------------------------------------------------------|-----------------------------------------------------------------------------------------------------------------------|-----------------------------------------------------------------------------------------------------------------------------------------------------------------|--------------------------------------------------------------------------------------------------------------------------------------------------------------------------------------------------------------------------------------------------------------------------------------------------------------------------------------------------------------------------------------------------------------------------------------------------------------------------------------------------------------------------------------------------------------------------------------------------------------------------------------------------------------------------------------------------------------------------------------------------------------------------------------------------------------------------------------------------------------------------------------------------------------------------------------------------------------------------------------------------------------------------------------------------------------------------------------------------------------------------------------------------------------------------------------------------------------------------------------------------------------------------------------------------------------------------------------------------------------------------------------------------------------------------------------------------------------------------------------------------------------------------------------------------------------------------------------------------------------------------------------------------------------------------------------------------------------------------------------------------------------------------------------------------------------------------------------------------------------------------------------------------------------------------------------------------------------------------------------------------------------------------------------------------------------------------------------------------------------------------------|-----------------------------------------------------------------------------------------------------------------------------------------------------------------------------------------------------------|-------------------------------------------------------------------------------------------------------------------------------------------------------------------------------------------------------------------------------------------------------------------------------|--|--|--|
|           | *There must be 10 or more responses to display this data.                                   |                                                                                             |                                                                                                                       |                                                                                                                                                                 |                                                                                                                                                                                                                                                                                                                                                                                                                                                                                                                                                                                                                                                                                                                                                                                                                                                                                                                                                                                                                                                                                                                                                                                                                                                                                                                                                                                                                                                                                                                                                                                                                                                                                                                                                                                                                                                                                                                                                                                                                                                                                                                                |                                                                                                                                                                                                           |                                                                                                                                                                                                                                                                               |  |  |  |
|           | My school encourages me to develop friendships with students with and without disabilities. | 4th                                                                                         | 76                                                                                                                    |                                                                                                                                                                 | 4.0                                                                                                                                                                                                                                                                                                                                                                                                                                                                                                                                                                                                                                                                                                                                                                                                                                                                                                                                                                                                                                                                                                                                                                                                                                                                                                                                                                                                                                                                                                                                                                                                                                                                                                                                                                                                                                                                                                                                                                                                                                                                                                                            | 4.0                                                                                                                                                                                                       | Strongly Agree Agree Agree a Little Disagree Strongly Disagree                                                                                                                                                                                                                |  |  |  |
|           |                                                                                             |                                                                                             |                                                                                                                       |                                                                                                                                                                 |                                                                                                                                                                                                                                                                                                                                                                                                                                                                                                                                                                                                                                                                                                                                                                                                                                                                                                                                                                                                                                                                                                                                                                                                                                                                                                                                                                                                                                                                                                                                                                                                                                                                                                                                                                                                                                                                                                                                                                                                                                                                                                                                |                                                                                                                                                                                                           | Strongly Agree                                                                                                                                                                                                                                                                |  |  |  |
|           |                                                                                             |                                                                                             |                                                                                                                       |                                                                                                                                                                 |                                                                                                                                                                                                                                                                                                                                                                                                                                                                                                                                                                                                                                                                                                                                                                                                                                                                                                                                                                                                                                                                                                                                                                                                                                                                                                                                                                                                                                                                                                                                                                                                                                                                                                                                                                                                                                                                                                                                                                                                                                                                                                                                |                                                                                                                                                                                                           | Agree                                                                                                                                                                                                                                                                         |  |  |  |
|           |                                                                                             |                                                                                             |                                                                                                                       |                                                                                                                                                                 |                                                                                                                                                                                                                                                                                                                                                                                                                                                                                                                                                                                                                                                                                                                                                                                                                                                                                                                                                                                                                                                                                                                                                                                                                                                                                                                                                                                                                                                                                                                                                                                                                                                                                                                                                                                                                                                                                                                                                                                                                                                                                                                                |                                                                                                                                                                                                           | Agree a Little 15.8%                                                                                                                                                                                                                                                          |  |  |  |
|           |                                                                                             |                                                                                             |                                                                                                                       |                                                                                                                                                                 |                                                                                                                                                                                                                                                                                                                                                                                                                                                                                                                                                                                                                                                                                                                                                                                                                                                                                                                                                                                                                                                                                                                                                                                                                                                                                                                                                                                                                                                                                                                                                                                                                                                                                                                                                                                                                                                                                                                                                                                                                                                                                                                                |                                                                                                                                                                                                           | Disagree 9.2%                                                                                                                                                                                                                                                                 |  |  |  |
|           |                                                                                             |                                                                                             |                                                                                                                       |                                                                                                                                                                 |                                                                                                                                                                                                                                                                                                                                                                                                                                                                                                                                                                                                                                                                                                                                                                                                                                                                                                                                                                                                                                                                                                                                                                                                                                                                                                                                                                                                                                                                                                                                                                                                                                                                                                                                                                                                                                                                                                                                                                                                                                                                                                                                |                                                                                                                                                                                                           | Strongly Disagree 2.6%                                                                                                                                                                                                                                                        |  |  |  |
|           |                                                                                             |                                                                                             |                                                                                                                       |                                                                                                                                                                 |                                                                                                                                                                                                                                                                                                                                                                                                                                                                                                                                                                                                                                                                                                                                                                                                                                                                                                                                                                                                                                                                                                                                                                                                                                                                                                                                                                                                                                                                                                                                                                                                                                                                                                                                                                                                                                                                                                                                                                                                                                                                                                                                |                                                                                                                                                                                                           | 0% 10% 20% 30%                                                                                                                                                                                                                                                                |  |  |  |
|           | Sometimes students with disabilities are excluded from class projects.                      | 4th                                                                                         | 80                                                                                                                    |                                                                                                                                                                 | 4.0                                                                                                                                                                                                                                                                                                                                                                                                                                                                                                                                                                                                                                                                                                                                                                                                                                                                                                                                                                                                                                                                                                                                                                                                                                                                                                                                                                                                                                                                                                                                                                                                                                                                                                                                                                                                                                                                                                                                                                                                                                                                                                                            | 3.4                                                                                                                                                                                                       | ■ Strongly Agree ■ Agree ■ Agree a Little ■ Disagree ■ Strongly Disagree                                                                                                                                                                                                      |  |  |  |
|           |                                                                                             |                                                                                             |                                                                                                                       |                                                                                                                                                                 |                                                                                                                                                                                                                                                                                                                                                                                                                                                                                                                                                                                                                                                                                                                                                                                                                                                                                                                                                                                                                                                                                                                                                                                                                                                                                                                                                                                                                                                                                                                                                                                                                                                                                                                                                                                                                                                                                                                                                                                                                                                                                                                                |                                                                                                                                                                                                           | Strongly Agree 15%                                                                                                                                                                                                                                                            |  |  |  |
|           |                                                                                             |                                                                                             |                                                                                                                       |                                                                                                                                                                 |                                                                                                                                                                                                                                                                                                                                                                                                                                                                                                                                                                                                                                                                                                                                                                                                                                                                                                                                                                                                                                                                                                                                                                                                                                                                                                                                                                                                                                                                                                                                                                                                                                                                                                                                                                                                                                                                                                                                                                                                                                                                                                                                |                                                                                                                                                                                                           | Agree 12.5%                                                                                                                                                                                                                                                                   |  |  |  |
|           |                                                                                             |                                                                                             |                                                                                                                       |                                                                                                                                                                 |                                                                                                                                                                                                                                                                                                                                                                                                                                                                                                                                                                                                                                                                                                                                                                                                                                                                                                                                                                                                                                                                                                                                                                                                                                                                                                                                                                                                                                                                                                                                                                                                                                                                                                                                                                                                                                                                                                                                                                                                                                                                                                                                |                                                                                                                                                                                                           | Agree a Little 21.3%                                                                                                                                                                                                                                                          |  |  |  |
|           |                                                                                             |                                                                                             |                                                                                                                       |                                                                                                                                                                 |                                                                                                                                                                                                                                                                                                                                                                                                                                                                                                                                                                                                                                                                                                                                                                                                                                                                                                                                                                                                                                                                                                                                                                                                                                                                                                                                                                                                                                                                                                                                                                                                                                                                                                                                                                                                                                                                                                                                                                                                                                                                                                                                |                                                                                                                                                                                                           | Disagree 22.5%                                                                                                                                                                                                                                                                |  |  |  |
|           |                                                                                             |                                                                                             |                                                                                                                       |                                                                                                                                                                 |                                                                                                                                                                                                                                                                                                                                                                                                                                                                                                                                                                                                                                                                                                                                                                                                                                                                                                                                                                                                                                                                                                                                                                                                                                                                                                                                                                                                                                                                                                                                                                                                                                                                                                                                                                                                                                                                                                                                                                                                                                                                                                                                |                                                                                                                                                                                                           | Strongly Disagree                                                                                                                                                                                                                                                             |  |  |  |
|           | Dimension                                                                                   | My school encourages me to develop friendships with students with and without disabilities. | Dimension Question Grade  My school encourages me to develop friendships with students with and without disabilities. | Dimension Question Grade Responses  *There must be 10 or more.  My school encourages me to develop friendships with students with and without disabilities.  76 | Dimension Question Grade Responses Median  *There must be 10 or more responses to disp  My school encourages me to develop friendships with students with and without disabilities.  76  *There must be 10 or more responses to disp  *There must be 10 or more responses to disp  *There must be 10 or more responses to disp  *There must be 10 or more responses to disp  *There must be 10 or more responses to disp  *There must be 10 or more responses to disp  *There must be 10 or more responses to disp  *There must be 10 or more responses to disp  *There must be 10 or more responses to disp  *There must be 10 or more responses to disp  *There must be 10 or more responses to disp  *There must be 10 or more responses to disp  *There must be 10 or more responses to disp  *There must be 10 or more responses to disp  *There must be 10 or more responses to disp  *There must be 10 or more responses to disp  *There must be 10 or more responses to disp  *There must be 10 or more responses to disp  *There must be 10 or more responses to disp  *There must be 10 or more responses to disp  *There must be 10 or more responses to disp  *There must be 10 or more responses to disp  *There must be 10 or more responses to disp  *There must be 10 or more responses to disp  *There must be 10 or more responses to disp  *There must be 10 or more responses to disp  *There must be 10 or more responses to disp  *There must be 10 or more responses to disp  *There must be 10 or more responses to disp  *There must be 10 or more responses to disp  *There must be 10 or more responses to disp  *There must be 10 or more responses to disp  *There must be 10 or more responses to disp  *There must be 10 or more responses to disp  *There must be 10 or more responses to disp  *There must be 10 or more responses to disp  *There must be 10 or more responses to disp  *There must be 10 or more responses to disp  *There must be 10 or more responses to disp  *There must be 10 or more responses to disp  *There must be 10 or more responses to disp  *There must be 1 | Dimension Question Grade Responses Median Median of There must be 10 or more responses to display this date.  My school encourages me to develop friendships with students with and without disabilities. | Dimension Question Grade Responses Median Median Median In this data.  **There must be 10 or more responses to display this data.**  My school encourages me to develop friendships with students with and without disabilities.  **An an |  |  |  |