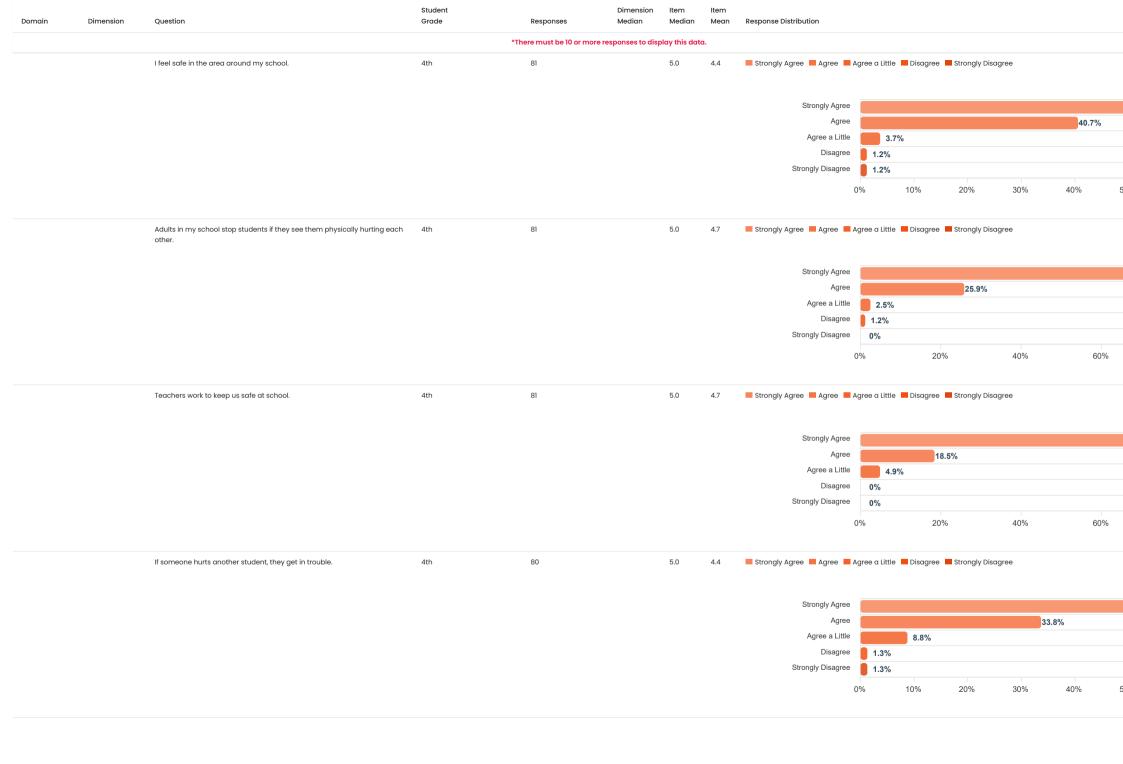

## CSCI Report CSCI - Student OPT IN

**Organization:** Central Elementary School

School Year: 23-24

Run: CSCI Administration

Response Rates: Student = 93.5% (responses: 174 / Total Population: 186)

| Domain          | Dimension                                                                                                                                                                                                                                                                                                                                       | Question                                                | Student<br>Grade | Responses                 | Dimension<br>Median | Item<br>Median | Item<br>Mean | Response Distribution      |               |                |                 |       |     |     |
|-----------------|-------------------------------------------------------------------------------------------------------------------------------------------------------------------------------------------------------------------------------------------------------------------------------------------------------------------------------------------------|---------------------------------------------------------|------------------|---------------------------|---------------------|----------------|--------------|----------------------------|---------------|----------------|-----------------|-------|-----|-----|
|                 |                                                                                                                                                                                                                                                                                                                                                 |                                                         | *ті              | here must be 10 or more r | esponses to disp    | play this date | a.           |                            |               |                |                 |       |     |     |
| DOMAIN: S       | AFETY Y                                                                                                                                                                                                                                                                                                                                         |                                                         |                  |                           |                     |                |              |                            |               |                |                 |       |     |     |
| Rules and Norms | s ×                                                                                                                                                                                                                                                                                                                                             |                                                         | Total            | 173                       | 4.3                 |                |              |                            |               |                |                 |       |     |     |
|                 |                                                                                                                                                                                                                                                                                                                                                 |                                                         | 4th              | 82                        | 4.2                 |                |              |                            |               |                |                 |       |     |     |
|                 | These next questions ask about the rules at your school that are in your school handbook, or the rules that are posted at your school for all students to follow.  Think about your experience in your school as you read each statement below. Then, select the option that best describes how much you agree or disagree with each statement. |                                                         |                  |                           |                     |                |              |                            |               |                |                 |       |     |     |
|                 |                                                                                                                                                                                                                                                                                                                                                 | The rules at my school are reasonable.                  | 4th              | 82                        |                     | 4.0            | 4.1          | Strongly Agree Agree Agree | gree a Little | ■ Disagree ■ S | trongly Disagre | ее    |     |     |
|                 |                                                                                                                                                                                                                                                                                                                                                 |                                                         |                  |                           |                     |                |              |                            |               |                |                 |       |     |     |
|                 |                                                                                                                                                                                                                                                                                                                                                 |                                                         |                  |                           |                     |                |              | Strongly Agree             |               |                |                 | 29.3% |     |     |
|                 |                                                                                                                                                                                                                                                                                                                                                 |                                                         |                  |                           |                     |                |              | Agree                      |               |                |                 |       |     |     |
|                 |                                                                                                                                                                                                                                                                                                                                                 |                                                         |                  |                           |                     |                |              | Agree a Little             |               | 12.2%          |                 |       |     |     |
|                 |                                                                                                                                                                                                                                                                                                                                                 |                                                         |                  |                           |                     |                |              | Disagree Strongly Disagree | 1.2%          |                |                 |       |     |     |
|                 |                                                                                                                                                                                                                                                                                                                                                 |                                                         |                  |                           |                     |                |              |                            |               |                |                 |       |     |     |
|                 |                                                                                                                                                                                                                                                                                                                                                 |                                                         |                  |                           |                     |                |              | 0                          | 9%            | 10%            | 20%             | 30%   | 40% | 5   |
|                 |                                                                                                                                                                                                                                                                                                                                                 | Adults in this school have explained the rules clearly. | 4th              | 81                        |                     | 4.0            | 4.3          | Strongly Agree Agree A     | gree a Little | ■ Disagree ■ S | trongly Disagre | 90    |     |     |
|                 |                                                                                                                                                                                                                                                                                                                                                 |                                                         |                  |                           |                     |                |              |                            |               |                |                 |       |     |     |
|                 |                                                                                                                                                                                                                                                                                                                                                 |                                                         |                  |                           |                     |                |              | Strongly Agree             |               |                |                 |       |     |     |
|                 |                                                                                                                                                                                                                                                                                                                                                 |                                                         |                  |                           |                     |                |              | Agree                      |               |                |                 |       |     |     |
|                 |                                                                                                                                                                                                                                                                                                                                                 |                                                         |                  |                           |                     |                |              | Agree a Little             |               | 7.4%           |                 |       |     |     |
|                 |                                                                                                                                                                                                                                                                                                                                                 |                                                         |                  |                           |                     |                |              | Disagree                   | 3.7%          | %              |                 |       |     |     |
|                 |                                                                                                                                                                                                                                                                                                                                                 |                                                         |                  |                           |                     |                |              | Strongly Disagree          | 0%            |                |                 |       |     |     |
|                 |                                                                                                                                                                                                                                                                                                                                                 |                                                         |                  |                           |                     |                |              | 0                          | )%            | 10%            | 20%             | 30    | 0%  | 40% |
|                 |                                                                                                                                                                                                                                                                                                                                                 |                                                         |                  |                           |                     |                |              |                            |               |                |                 |       |     |     |