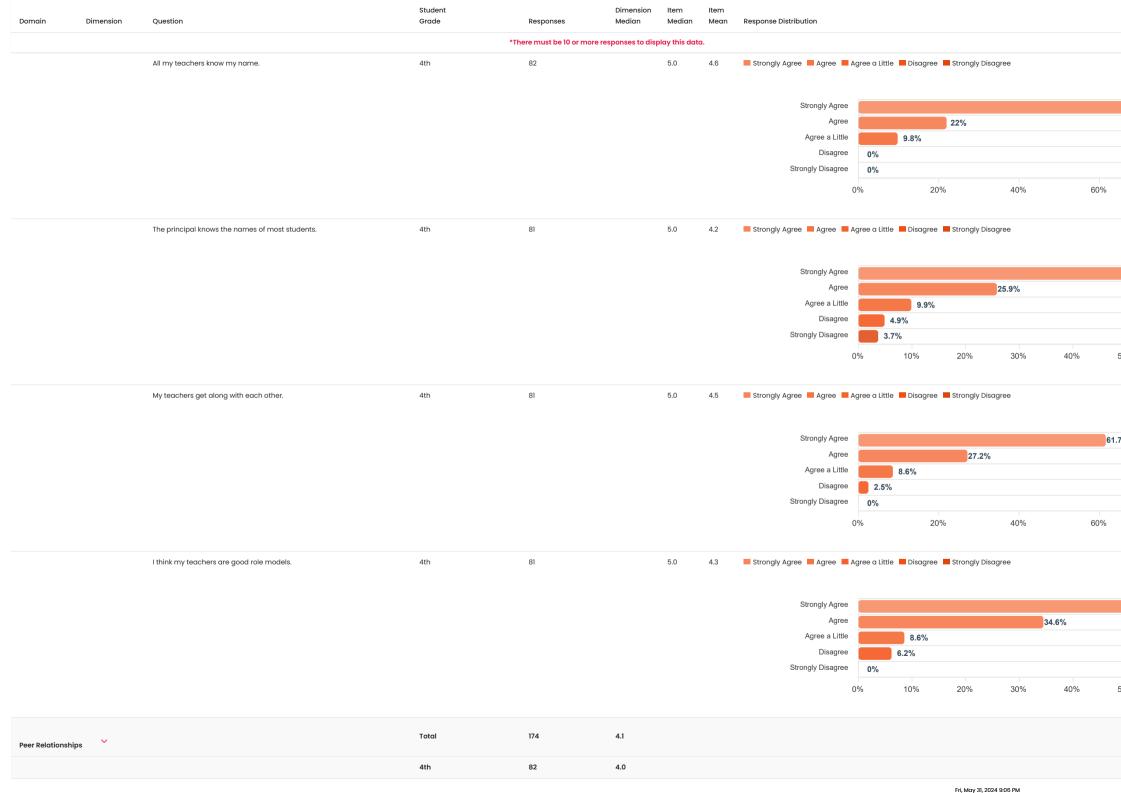

|                |              | 0                          | )%            | 10%            | 20%             | 30    | 0%  | 40% |
|                 |                                                                                                                                                                                                                                                                                                                                                 |                                                         |                  |                           |                     |                |              |                            |               |                |                 |       |     |     |

















































| Dimension | Question                                                                                    | Student<br>Grade                                                                            | Responses                                                                                                             | Dimension<br>Median                                                                                                                                             | Item<br>Median