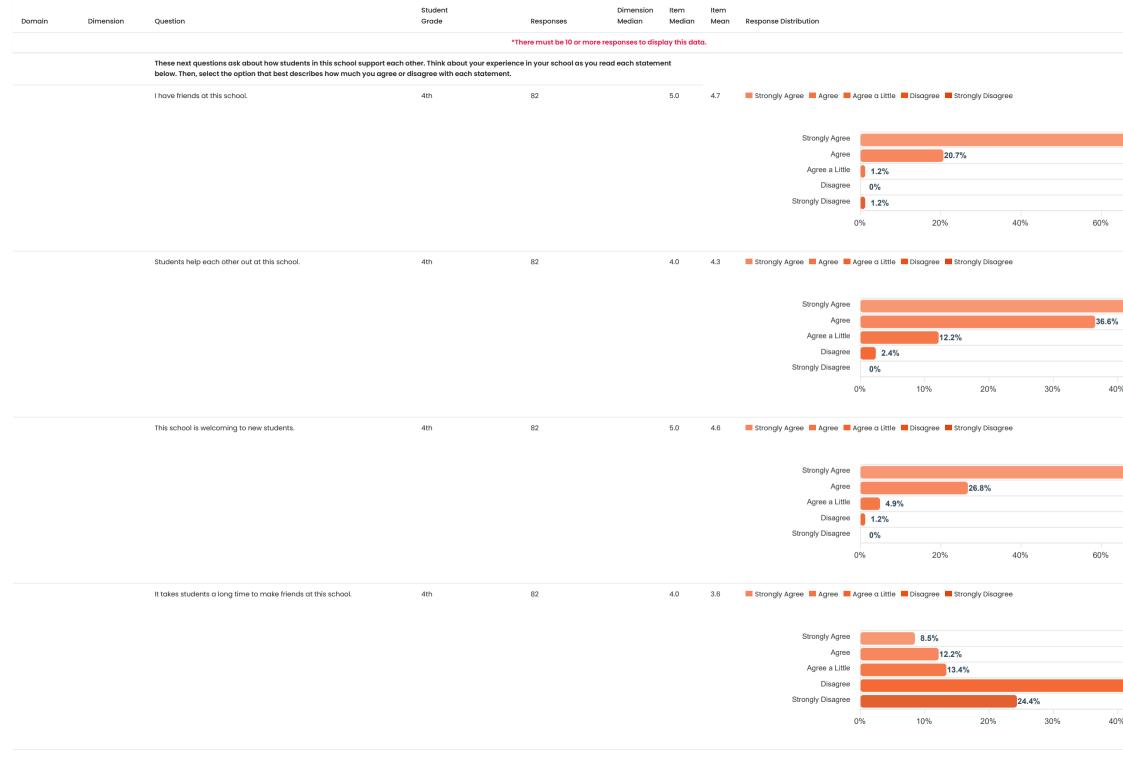

## CSCI Report CSCI - Student OPT IN

**Organization:** Central Elementary School

School Year: 23-24

Run: CSCI Administration

Response Rates: Student = 93.5% (responses: 174 / Total Population: 186)

| Domain          | Dimension                                                                                                                                                                                                                                                                                                                                       | Question                                                | Student<br>Grade | Responses                 | Dimension<br>Median | Item<br>Median | Item<br>Mean | Response Distribution      |               |                |                 |       |     |     |
|-----------------|-------------------------------------------------------------------------------------------------------------------------------------------------------------------------------------------------------------------------------------------------------------------------------------------------------------------------------------------------|---------------------------------------------------------|------------------|---------------------------|---------------------|----------------|--------------|----------------------------|---------------|----------------|-----------------|-------|-----|-----|
|                 |                                                                                                                                                                                                                                                                                                                                                 |                                                         | *ті              | here must be 10 or more r | esponses to disp    | play this date | a.           |                            |               |                |                 |       |     |     |
| DOMAIN: S       | AFETY Y                                                                                                                                                                                                                                                                                                                                         |                                                         |                  |                           |                     |                |              |                            |               |                |                 |       |     |     |
| Rules and Norms | s ×                                                                                                                                                                                                                                                                                                                                             |                                                         | Total            | 173                       | 4.3                 |                |              |                            |               |                |                 |       |     |     |
|                 |                                                                                                                                                                                                                                                                                                                                                 |                                                         | 4th              | 82                        | 4.2                 |                |              |                            |               |                |                 |       |     |     |
|                 | These next questions ask about the rules at your school that are in your school handbook, or the rules that are posted at your school for all students to follow.  Think about your experience in your school as you read each statement below. Then, select the option that best describes how much you agree or disagree with each statement. |                                                         |                  |                           |                     |                |              |                            |               |                |                 |       |     |     |
|                 |                                                                                                                                                                                                                                                                                                                                                 | The rules at my school are reasonable.                  | 4th              | 82                        |                     | 4.0            | 4.1          | Strongly Agree Agree Agree | gree a Little | ■ Disagree ■ S | trongly Disagre | ее    |     |     |
|                 |                                                                                                                                                                                                                                                                                                                                                 |                                                         |                  |                           |                     |                |              |                            |               |                |                 |       |     |     |
|                 |                                                                                                                                                                                                                                                                                                                                                 |                                                         |                  |                           |                     |                |              | Strongly Agree             |               |                |                 | 29.3% |     |     |
|                 |                                                                                                                                                                                                                                                                                                                                                 |                                                         |                  |                           |                     |                |              | Agree                      |               |                |                 |       |     |     |
|                 |                                                                                                                                                                                                                                                                                                                                                 |                                                         |                  |                           |                     |                |              | Agree a Little             |               | 12.2%          |                 |       |     |     |
|                 |                                                                                                                                                                                                                                                                                                                                                 |                                                         |                  |                           |                     |                |              | Disagree Strongly Disagree | 1.2%          |                |                 |       |     |     |
|                 |                                                                                                                                                                                                                                                                                                                                                 |                                                         |                  |                           |                     |                |              |                            |               |                |                 |       |     |     |
|                 |                                                                                                                                                                                                                                                                                                                                                 |                                                         |                  |                           |                     |                |              | 0                          | 9%            | 10%            | 20%             | 30%   | 40% | 5   |
|                 |                                                                                                                                                                                                                                                                                                                                                 | Adults in this school have explained the rules clearly. | 4th              | 81                        |                     | 4.0            | 4.3          | Strongly Agree Agree A     | gree a Little | ■ Disagree ■ S | trongly Disagre | 90    |     |     |
|                 |                                                                                                                                                                                                                                                                                                                                                 |                                                         |                  |                           |                     |                |              |                            |               |                |                 |       |     |     |
|                 |                                                                                                                                                                                                                                                                                                                                                 |                                                         |                  |                           |                     |                |              | Strongly Agree             |               |                |                 |       |     |     |
|                 |                                                                                                                                                                                                                                                                                                                                                 |                                                         |                  |                           |                     |                |              | Agree                      |               |                |                 |       |     |     |
|                 |                                                                                                                                                                                                                                                                                                                                                 |                                                         |                  |                           |                     |                |              | Agree a Little             |               | 7.4%           |                 |       |     |     |
|                 |                                                                                                                                                                                                                                                                                                                                                 |                                                         |                  |                           |                     |                |              | Disagree                   | 3.7%          | %              |                 |       |     |     |
|                 |                                                                                                                                                                                                                                                                                                                                                 |                                                         |                  |                           |                     |                |              | Strongly Disagree          | 0%            |                |                 |       |     |     |
|                 |                                                                                                                                                                                                                                                                                                                                                 |                                                         |                  |                           |                     |                |              | 0                          | )%            | 10%            | 20%             | 30    | 0%  | 40% |
|                 |                                                                                                                                                                                                                                                                                                                                                 |                                                         |                  |                           |                     |                |              |                            |               |                |                 |       |     |     |