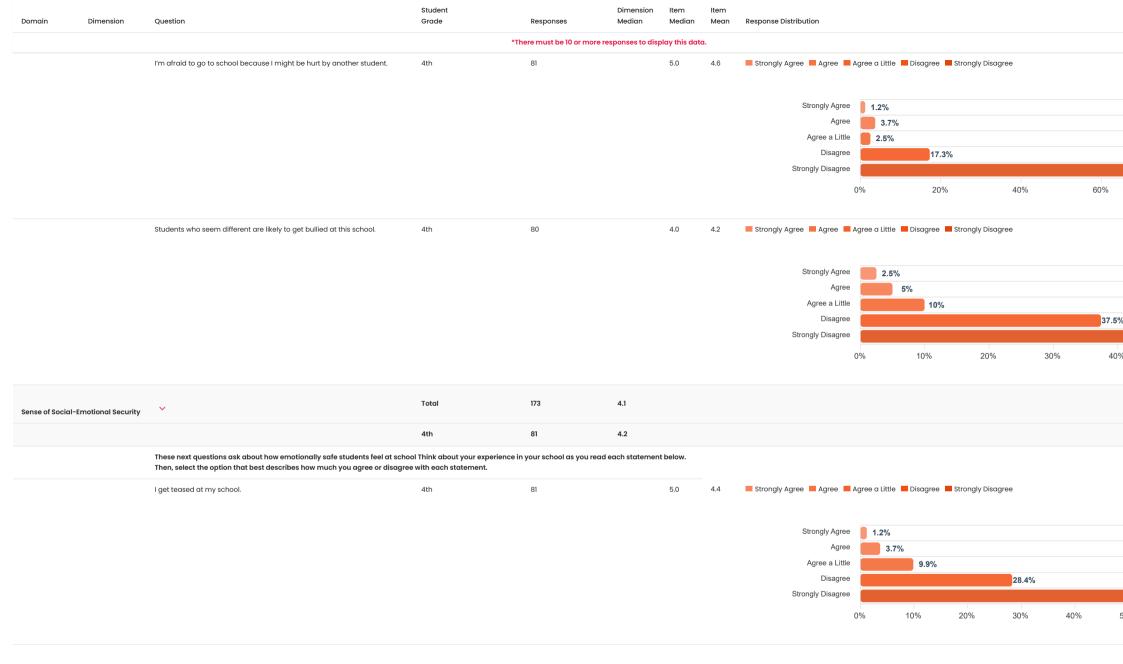

## CSCI Report CSCI - Student OPT IN

**Organization:** Central Elementary School

School Year: 23-24

Run: CSCI Administration

Response Rates: Student = 93.5% (responses: 174 / Total Population: 186)

| Domain          | Dimension                                                                                                                                                                                                                                                                                                                                       | Question                                                | Student<br>Grade | Responses                 | Dimension<br>Median | Item<br>Median | Item<br>Mean | Response Distribution      |               |                |                 |       |     |     |
|-----------------|-------------------------------------------------------------------------------------------------------------------------------------------------------------------------------------------------------------------------------------------------------------------------------------------------------------------------------------------------|---------------------------------------------------------|------------------|---------------------------|---------------------|----------------|--------------|----------------------------|---------------|----------------|-----------------|-------|-----|-----|
|                 |                                                                                                                                                                                                                                                                                                                                                 |                                                         | *ті              | here must be 10 or more r | esponses to disp    | play this date | a.           |                            |               |                |                 |       |     |     |
| DOMAIN: S       | AFETY Y                                                                                                                                                                                                                                                                                                                                         |                                                         |                  |                           |                     |                |              |                            |               |                |                 |       |     |     |
| Rules and Norms | s ×                                                                                                                                                                                                                                                                                                                                             |                                                         | Total            | 173                       | 4.3                 |                |              |                            |               |                |                 |       |     |     |
|                 |                                                                                                                                                                                                                                                                                                                                                 |                                                         | 4th              | 82                        | 4.2                 |                |              |                            |               |                |                 |       |     |     |
|                 | These next questions ask about the rules at your school that are in your school handbook, or the rules that are posted at your school for all students to follow.  Think about your experience in your school as you read each statement below. Then, select the option that best describes how much you agree or disagree with each statement. |                                                         |                  |                           |                     |                |              |                            |               |                |                 |       |     |     |
|                 |                                                                                                                                                                                                                                                                                                                                                 | The rules at my school are reasonable.                  | 4th              | 82                        |                     | 4.0            | 4.1          | Strongly Agree Agree Agree | gree a Little | ■ Disagree ■ S | trongly Disagre | ее    |     |     |
|                 |                                                                                                                                                                                                                                                                                                                                                 |                                                         |                  |                           |                     |                |              |                            |               |                |                 |       |     |     |
|                 |                                                                                                                                                                                                                                                                                                                                                 |                                                         |                  |                           |                     |                |              | Strongly Agree             |               |                |                 | 29.3% |     |     |
|                 |                                                                                                                                                                                                                                                                                                                                                 |                                                         |                  |                           |                     |                |              | Agree                      |               |                |                 |       |     |     |
|                 |                                                                                                                                                                                                                                                                                                                                                 |                                                         |                  |                           |                     |                |              | Agree a Little             |               | 12.2%          |                 |       |     |     |
|                 |                                                                                                                                                                                                                                                                                                                                                 |                                                         |                  |                           |                     |                |              | Disagree Strongly Disagree | 1.2%          |                |                 |       |     |     |
|                 |                                                                                                                                                                                                                                                                                                                                                 |                                                         |                  |                           |                     |                |              |                            |               |                |                 |       |     |     |
|                 |                                                                                                                                                                                                                                                                                                                                                 |                                                         |                  |                           |                     |                |              | 0                          | 9%            | 10%            | 20%             | 30%   | 40% | 5   |
|                 |                                                                                                                                                                                                                                                                                                                                                 | Adults in this school have explained the rules clearly. | 4th              | 81                        |                     | 4.0            | 4.3          | Strongly Agree Agree A     | gree a Little | ■ Disagree ■ S | trongly Disagre | 90    |     |     |
|                 |                                                                                                                                                                                                                                                                                                                                                 |                                                         |                  |                           |                     |                |              |                            |               |                |                 |       |     |     |
|                 |                                                                                                                                                                                                                                                                                                                                                 |                                                         |                  |                           |                     |                |              | Strongly Agree             |               |                |                 |       |     |     |
|                 |                                                                                                                                                                                                                                                                                                                                                 |                                                         |                  |                           |                     |                |              | Agree                      |               |                |                 |       |     |     |
|                 |                                                                                                                                                                                                                                                                                                                                                 |                                                         |                  |                           |                     |                |              | Agree a Little             |               | 7.4%           |                 |       |     |     |
|                 |                                                                                                                                                                                                                                                                                                                                                 |                                                         |                  |                           |                     |                |              | Disagree                   | 3.7%          | %              |                 |       |     |     |
|                 |                                                                                                                                                                                                                                                                                                                                                 |                                                         |                  |                           |                     |                |              | Strongly Disagree          | 0%            |                |                 |       |     |     |
|                 |                                                                                                                                                                                                                                                                                                                                                 |                                                         |                  |                           |                     |                |              | 0                          | )%            | 10%            | 20%             | 30    | 0%  | 40% |
|                 |                                                                                                                                                                                                                                                                                                                                                 |                                                         |                  |                           |                     |                |              |                            |               |                |                 |       |     |     |