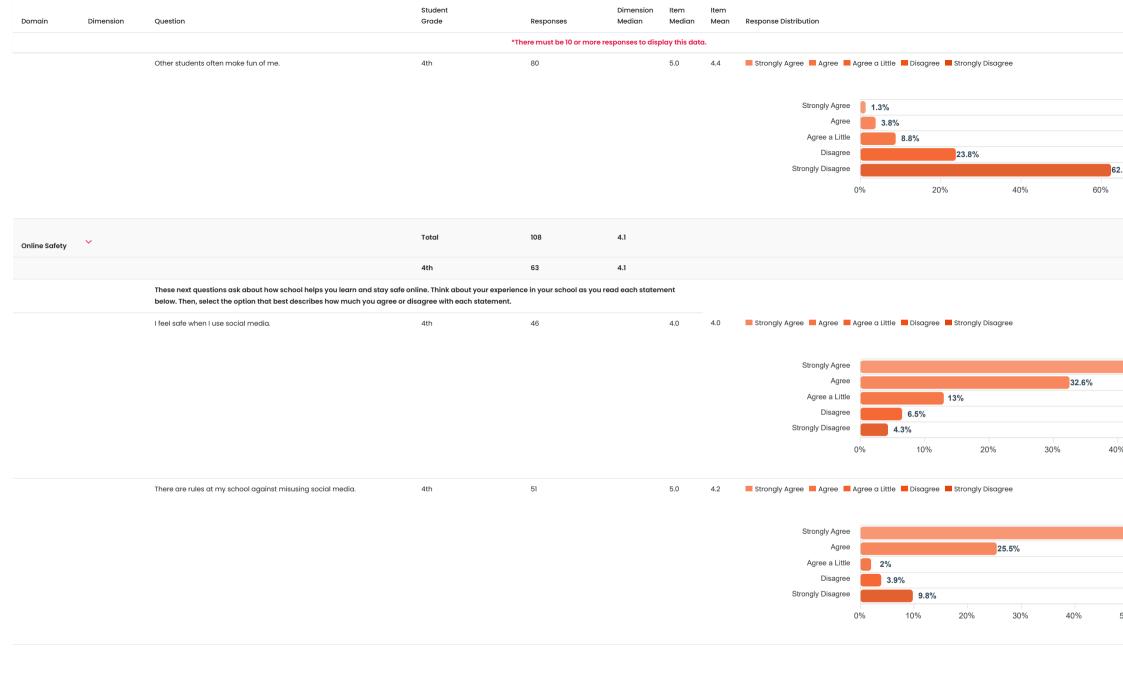

## CSCI Report CSCI - Student OPT IN

**Organization:** Central Elementary School

School Year: 23-24

Run: CSCI Administration

Response Rates: Student = 93.5% (responses: 174 / Total Population: 186)

| Domain          | Dimension                                                                                                                                                                                                                                                                                                                                       | Question                                                | Student<br>Grade | Responses                 | Dimension<br>Median | Item<br>Median | Item<br>Mean | Response Distribution      |               |                |                 |       |     |     |
|-----------------|-------------------------------------------------------------------------------------------------------------------------------------------------------------------------------------------------------------------------------------------------------------------------------------------------------------------------------------------------|---------------------------------------------------------|------------------|---------------------------|---------------------|----------------|--------------|----------------------------|---------------|----------------|-----------------|-------|-----|-----|
|                 |                                                                                                                                                                                                                                                                                                                                                 |                                                         | *ті              | here must be 10 or more r | esponses to disp    | play this date | a.           |                            |               |                |                 |       |     |     |
| DOMAIN: S       | AFETY Y                                                                                                                                                                                                                                                                                                                                         |                                                         |                  |                           |                     |                |              |                            |               |                |                 |       |     |     |
| Rules and Norms | s ×                                                                                                                                                                                                                                                                                                                                             |                                                         | Total            | 173                       | 4.3                 |                |              |                            |               |                |                 |       |     |     |
|                 |                                                                                                                                                                                                                                                                                                                                                 |                                                         | 4th              | 82                        | 4.2                 |                |              |                            |               |                |                 |       |     |     |
|                 | These next questions ask about the rules at your school that are in your school handbook, or the rules that are posted at your school for all students to follow.  Think about your experience in your school as you read each statement below. Then, select the option that best describes how much you agree or disagree with each statement. |                                                         |                  |                           |                     |                |              |                            |               |                |                 |       |     |     |
|                 |                                                                                                                                                                                                                                                                                                                                                 | The rules at my school are reasonable.                  | 4th              | 82                        |                     | 4.0            | 4.1          | Strongly Agree Agree Agree | gree a Little | ■ Disagree ■ S | trongly Disagre | ее    |     |     |
|                 |                                                                                                                                                                                                                                                                                                                                                 |                                                         |                  |                           |                     |                |              |                            |               |                |                 |       |     |     |
|                 |                                                                                                                                                                                                                                                                                                                                                 |                                                         |                  |                           |                     |                |              | Strongly Agree             |               |                |                 | 29.3% |     |     |
|                 |                                                                                                                                                                                                                                                                                                                                                 |                                                         |                  |                           |                     |                |              | Agree                      |               |                |                 |       |     |     |
|                 |                                                                                                                                                                                                                                                                                                                                                 |                                                         |                  |                           |                     |                |              | Agree a Little             |               | 12.2%          |                 |       |     |     |
|                 |                                                                                                                                                                                                                                                                                                                                                 |                                                         |                  |                           |                     |                |              | Disagree Strongly Disagree | 1.2%          |                |                 |       |     |     |
|                 |                                                                                                                                                                                                                                                                                                                                                 |                                                         |                  |                           |                     |                |              |                            |               |                |                 |       |     |     |
|                 |                                                                                                                                                                                                                                                                                                                                                 |                                                         |                  |                           |                     |                |              | 0                          | 9%            | 10%            | 20%             | 30%   | 40% | 5   |
|                 |                                                                                                                                                                                                                                                                                                                                                 | Adults in this school have explained the rules clearly. | 4th              | 81                        |                     | 4.0            | 4.3          | Strongly Agree Agree A     | gree a Little | ■ Disagree ■ S | trongly Disagre | 90    |     |     |
|                 |                                                                                                                                                                                                                                                                                                                                                 |                                                         |                  |                           |                     |                |              |                            |               |                |                 |       |     |     |
|                 |                                                                                                                                                                                                                                                                                                                                                 |                                                         |                  |                           |                     |                |              | Strongly Agree             |               |                |                 |       |     |     |
|                 |                                                                                                                                                                                                                                                                                                                                                 |                                                         |                  |                           |                     |                |              | Agree                      |               |                |                 |       |     |     |
|                 |                                                                                                                                                                                                                                                                                                                                                 |                                                         |                  |                           |                     |                |              | Agree a Little             |               | 7.4%           |                 |       |     |     |
|                 |                                                                                                                                                                                                                                                                                                                                                 |                                                         |                  |                           |                     |                |              | Disagree                   | 3.7%          | %              |                 |       |     |     |
|                 |                                                                                                                                                                                                                                                                                                                                                 |                                                         |                  |                           |                     |                |              | Strongly Disagree          | 0%            |                |                 |       |     |     |
|                 |                                                                                                                                                                                                                                                                                                                                                 |                                                         |                  |                           |                     |                |              | 0                          | )%            | 10%            | 20%             | 30    | 0%  | 40% |
|                 |                                                                                                                                                                                                                                                                                                                                                 |                                                         |                  |                           |                     |                |              |                            |               |                |                 |       |     |     |