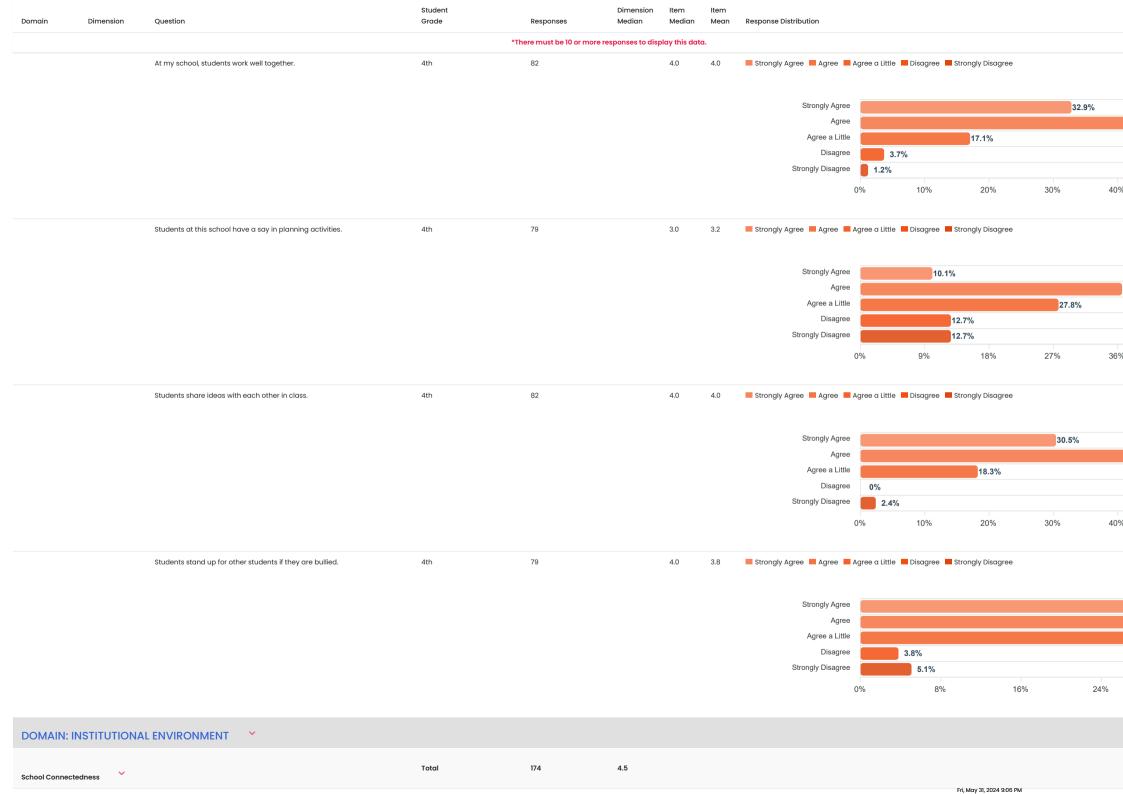

## CSCI Report CSCI - Student OPT IN

**Organization:** Central Elementary School

School Year: 23-24

Run: CSCI Administration

Response Rates: Student = 93.5% (responses: 174 / Total Population: 186)

| Domain          | Dimension                                                                                                                                                                                                                                                                                                                                       | Question                                                | Student<br>Grade | Responses                 | Dimension<br>Median | Item<br>Median | Item<br>Mean | Response Distribution      |               |                |                 |       |     |     |
|-----------------|-------------------------------------------------------------------------------------------------------------------------------------------------------------------------------------------------------------------------------------------------------------------------------------------------------------------------------------------------|---------------------------------------------------------|------------------|---------------------------|---------------------|----------------|--------------|----------------------------|---------------|----------------|-----------------|-------|-----|-----|
|                 |                                                                                                                                                                                                                                                                                                                                                 |                                                         | *ті              | here must be 10 or more r | esponses to disp    | play this date | a.           |                            |               |                |                 |       |     |     |
| DOMAIN: S       | AFETY Y                                                                                                                                                                                                                                                                                                                                         |                                                         |                  |                           |                     |                |              |                            |               |                |                 |       |     |     |
| Rules and Norms | s ×                                                                                                                                                                                                                                                                                                                                             |                                                         | Total            | 173                       | 4.3                 |                |              |                            |               |                |                 |       |     |     |
|                 |                                                                                                                                                                                                                                                                                                                                                 |                                                         | 4th              | 82                        | 4.2                 |                |              |                            |               |                |                 |       |     |     |
|                 | These next questions ask about the rules at your school that are in your school handbook, or the rules that are posted at your school for all students to follow.  Think about your experience in your school as you read each statement below. Then, select the option that best describes how much you agree or disagree with each statement. |                                                         |                  |                           |                     |                |              |                            |               |                |                 |       |     |     |
|                 |                                                                                                                                                                                                                                                                                                                                                 | The rules at my school are reasonable.                  | 4th              | 82                        |                     | 4.0            | 4.1          | Strongly Agree Agree Agree | gree a Little | ■ Disagree ■ S | trongly Disagre | ее    |     |     |
|                 |                                                                                                                                                                                                                                                                                                                                                 |                                                         |                  |                           |                     |                |              |                            |               |                |                 |       |     |     |
|                 |                                                                                                                                                                                                                                                                                                                                                 |                                                         |                  |                           |                     |                |              | Strongly Agree             |               |                |                 | 29.3% |     |     |
|                 |                                                                                                                                                                                                                                                                                                                                                 |                                                         |                  |                           |                     |                |              | Agree                      |               |                |                 |       |     |     |
|                 |                                                                                                                                                                                                                                                                                                                                                 |                                                         |                  |                           |                     |                |              | Agree a Little             |               | 12.2%          |                 |       |     |     |
|                 |                                                                                                                                                                                                                                                                                                                                                 |                                                         |                  |                           |                     |                |              | Disagree Strongly Disagree | 1.2%          |                |                 |       |     |     |
|                 |                                                                                                                                                                                                                                                                                                                                                 |                                                         |                  |                           |                     |                |              |                            |               |                |                 |       |     |     |
|                 |                                                                                                                                                                                                                                                                                                                                                 |                                                         |                  |                           |                     |                |              | 0                          | 9%            | 10%            | 20%             | 30%   | 40% | 5   |
|                 |                                                                                                                                                                                                                                                                                                                                                 | Adults in this school have explained the rules clearly. | 4th              | 81                        |                     | 4.0            | 4.3          | Strongly Agree Agree A     | gree a Little | ■ Disagree ■ S | trongly Disagre | 90    |     |     |
|                 |                                                                                                                                                                                                                                                                                                                                                 |                                                         |                  |                           |                     |                |              |                            |               |                |                 |       |     |     |
|                 |                                                                                                                                                                                                                                                                                                                                                 |                                                         |                  |                           |                     |                |              | Strongly Agree             |               |                |                 |       |     |     |
|                 |                                                                                                                                                                                                                                                                                                                                                 |                                                         |                  |                           |                     |                |              | Agree                      |               |                |                 |       |     |     |
|                 |                                                                                                                                                                                                                                                                                                                                                 |                                                         |                  |                           |                     |                |              | Agree a Little             |               | 7.4%           |                 |       |     |     |
|                 |                                                                                                                                                                                                                                                                                                                                                 |                                                         |                  |                           |                     |                |              | Disagree                   | 3.7%          | %              |                 |       |     |     |
|                 |                                                                                                                                                                                                                                                                                                                                                 |                                                         |                  |                           |                     |                |              | Strongly Disagree          | 0%            |                |                 |       |     |     |
|                 |                                                                                                                                                                                                                                                                                                                                                 |                                                         |                  |                           |                     |                |              | 0                          | )%            | 10%            | 20%             | 30    | 0%  | 40% |
|                 |                                                                                                                                                                                                                                                                                                                                                 |                                                         |                  |                           |                     |                |              |                            |               |                |                 |       |     |     |