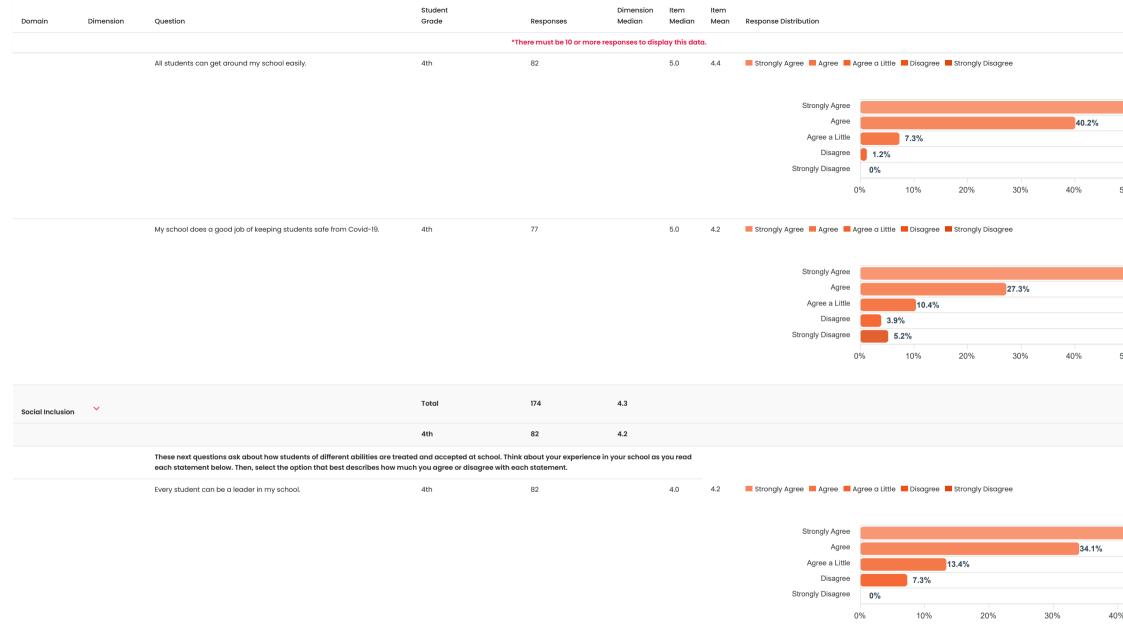

## CSCI Report CSCI - Student OPT IN

**Organization:** Central Elementary School

School Year: 23-24

Run: CSCI Administration

Response Rates: Student = 93.5% (responses: 174 / Total Population: 186)

| Domain          | Dimension                                                                                                                                                                                                                                                                                                                                       | Question                                                | Student<br>Grade | Responses                 | Dimension<br>Median | Item<br>Median | Item<br>Mean | Response Distribution      |               |                |                 |       |     |     |
|-----------------|-------------------------------------------------------------------------------------------------------------------------------------------------------------------------------------------------------------------------------------------------------------------------------------------------------------------------------------------------|---------------------------------------------------------|------------------|---------------------------|---------------------|----------------|--------------|----------------------------|---------------|----------------|-----------------|-------|-----|-----|
|                 |                                                                                                                                                                                                                                                                                                                                                 |                                                         | *ті              | here must be 10 or more r | esponses to disp    | play this date | a.           |                            |               |                |                 |       |     |     |
| DOMAIN: S       | AFETY Y                                                                                                                                                                                                                                                                                                                                         |                                                         |                  |                           |                     |                |              |                            |               |                |                 |       |     |     |
| Rules and Norms | s ×                                                                                                                                                                                                                                                                                                                                             |                                                         | Total            | 173                       | 4.3                 |                |              |                            |               |                |                 |       |     |     |
|                 |                                                                                                                                                                                                                                                                                                                                                 |                                                         | 4th              | 82                        | 4.2                 |                |              |                            |               |                |                 |       |     |     |
|                 | These next questions ask about the rules at your school that are in your school handbook, or the rules that are posted at your school for all students to follow.  Think about your experience in your school as you read each statement below. Then, select the option that best describes how much you agree or disagree with each statement. |                                                         |                  |                           |                     |                |              |                            |               |                |                 |       |     |     |
|                 |                                                                                                                                                                                                                                                                                                                                                 | The rules at my school are reasonable.                  | 4th              | 82                        |                     | 4.0            | 4.1          | Strongly Agree Agree Agree | gree a Little | ■ Disagree ■ S | trongly Disagre | ее    |     |     |
|                 |                                                                                                                                                                                                                                                                                                                                                 |                                                         |                  |                           |                     |                |              |                            |               |                |                 |       |     |     |
|                 |                                                                                                                                                                                                                                                                                                                                                 |                                                         |                  |                           |                     |                |              | Strongly Agree             |               |                |                 | 29.3% |     |     |
|                 |                                                                                                                                                                                                                                                                                                                                                 |                                                         |                  |                           |                     |                |              | Agree                      |               |                |                 |       |     |     |
|                 |                                                                                                                                                                                                                                                                                                                                                 |                                                         |                  |                           |                     |                |              | Agree a Little             |               | 12.2%          |                 |       |     |     |
|                 |                                                                                                                                                                                                                                                                                                                                                 |                                                         |                  |                           |                     |                |              | Disagree Strongly Disagree | 1.2%          |                |                 |       |     |     |
|                 |                                                                                                                                                                                                                                                                                                                                                 |                                                         |                  |                           |                     |                |              |                            |               |                |                 |       |     |     |
|                 |                                                                                                                                                                                                                                                                                                                                                 |                                                         |                  |                           |                     |                |              | 0                          | 9%            | 10%            | 20%             | 30%   | 40% | 5   |
|                 |                                                                                                                                                                                                                                                                                                                                                 | Adults in this school have explained the rules clearly. | 4th              | 81                        |                     | 4.0            | 4.3          | Strongly Agree Agree A     | gree a Little | ■ Disagree ■ S | trongly Disagre | 90    |     |     |
|                 |                                                                                                                                                                                                                                                                                                                                                 |                                                         |                  |                           |                     |                |              |                            |               |                |                 |       |     |     |
|                 |                                                                                                                                                                                                                                                                                                                                                 |                                                         |                  |                           |                     |                |              | Strongly Agree             |               |                |                 |       |     |     |
|                 |                                                                                                                                                                                                                                                                                                                                                 |                                                         |                  |                           |                     |                |              | Agree                      |               |                |                 |       |     |     |
|                 |                                                                                                                                                                                                                                                                                                                                                 |                                                         |                  |                           |                     |                |              | Agree a Little             |               | 7.4%           |                 |       |     |     |
|                 |                                                                                                                                                                                                                                                                                                                                                 |                                                         |                  |                           |                     |                |              | Disagree                   | 3.7%          | %              |                 |       |     |     |
|                 |                                                                                                                                                                                                                                                                                                                                                 |                                                         |                  |                           |                     |                |              | Strongly Disagree          | 0%            |                |                 |       |     |     |
|                 |                                                                                                                                                                                                                                                                                                                                                 |                                                         |                  |                           |                     |                |              | 0                          | )%            | 10%            | 20%             | 30    | 0%  | 40% |
|                 |                                                                                                                                                                                                                                                                                                                                                 |                                                         |                  |                           |                     |                |              |                            |               |                |                 |       |     |     |