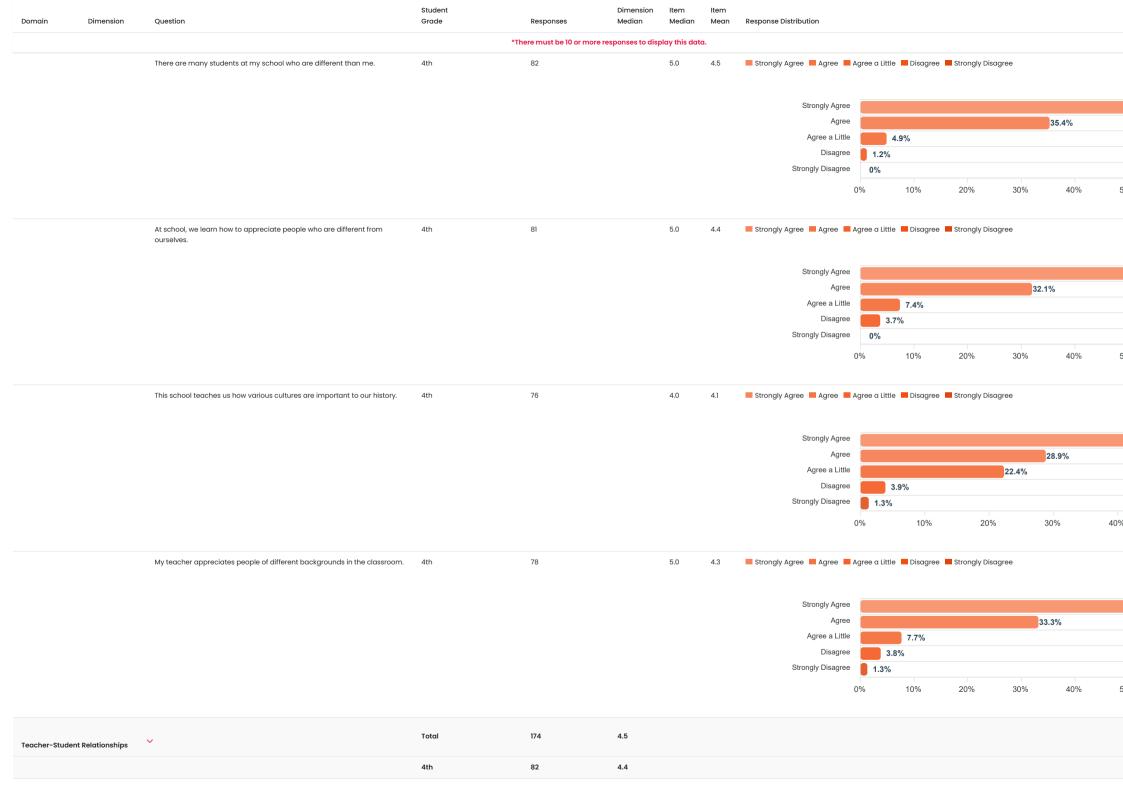

|                     |                |              | 0                          | )%            | 10%            | 20%             | 30    | 0%  | 40% |
|                 |                                                                                                                                                                                                                                                                                                                                                 |                                                         |                  |                           |                     |                |              |                            |               |                |                 |       |     |     |

















































| Dimension | Question                                                                                    | Student<br>Grade                                                                            | Responses                                                                                                             | Dimension<br>Median                                                                                                                                             | Item<br>Median