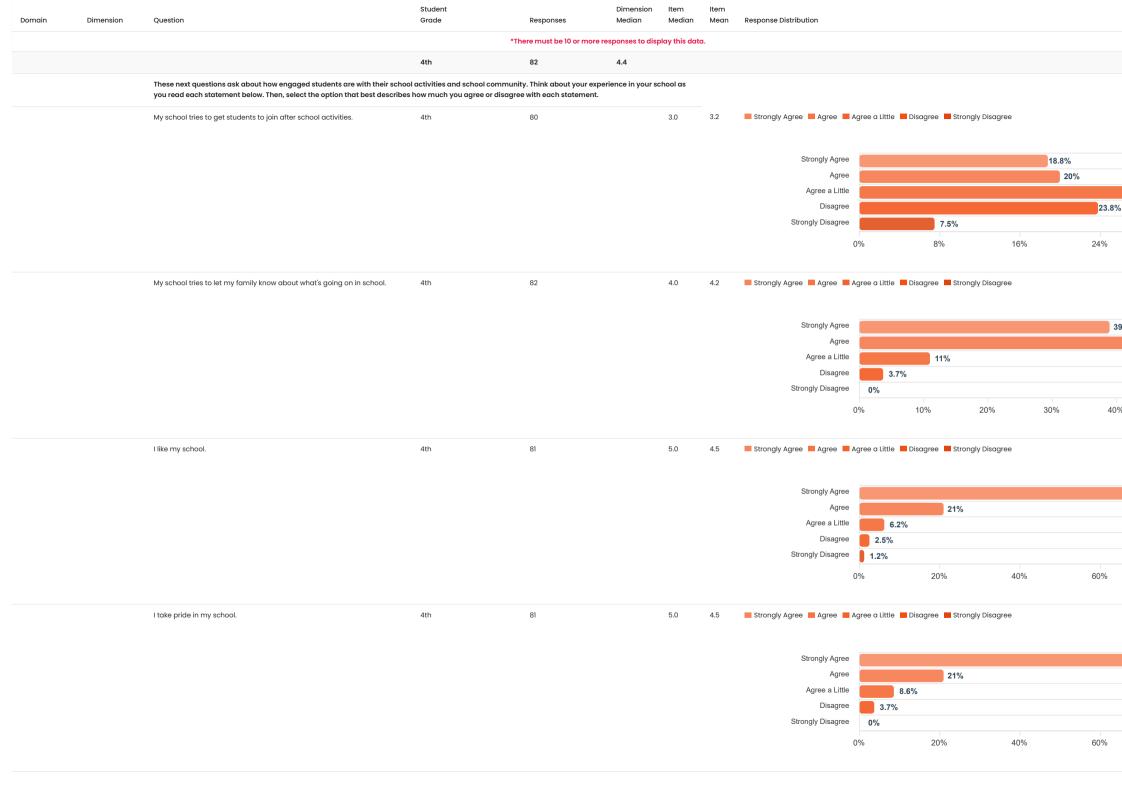

## CSCI Report CSCI - Student OPT IN

**Organization:** Central Elementary School

School Year: 23-24

Run: CSCI Administration

Response Rates: Student = 93.5% (responses: 174 / Total Population: 186)

| Domain          | Dimension                                                                                                                                                                                                                                                                                                                                       | Question                                                | Student<br>Grade | Responses                 | Dimension<br>Median | Item<br>Median | Item<br>Mean | Response Distribution      |               |                |                 |       |     |     |
|-----------------|-------------------------------------------------------------------------------------------------------------------------------------------------------------------------------------------------------------------------------------------------------------------------------------------------------------------------------------------------|---------------------------------------------------------|------------------|---------------------------|---------------------|----------------|--------------|----------------------------|---------------|----------------|-----------------|-------|-----|-----|
|                 |                                                                                                                                                                                                                                                                                                                                                 |                                                         | *ті              | here must be 10 or more r | esponses to disp    | play this date | a.           |                            |               |                |                 |       |     |     |
| DOMAIN: S       | AFETY Y                                                                                                                                                                                                                                                                                                                                         |                                                         |                  |                           |                     |                |              |                            |               |                |                 |       |     |     |
| Rules and Norms | s ×                                                                                                                                                                                                                                                                                                                                             |                                                         | Total            | 173                       | 4.3                 |                |              |                            |               |                |                 |       |     |     |
|                 |                                                                                                                                                                                                                                                                                                                                                 |                                                         | 4th              | 82                        | 4.2                 |                |              |                            |               |                |                 |       |     |     |
|                 | These next questions ask about the rules at your school that are in your school handbook, or the rules that are posted at your school for all students to follow.  Think about your experience in your school as you read each statement below. Then, select the option that best describes how much you agree or disagree with each statement. |                                                         |                  |                           |                     |                |              |                            |               |                |                 |       |     |     |
|                 |                                                                                                                                                                                                                                                                                                                                                 | The rules at my school are reasonable.                  | 4th              | 82                        |                     | 4.0            | 4.1          | Strongly Agree Agree Agree | gree a Little | ■ Disagree ■ S | trongly Disagre | ее    |     |     |
|                 |                                                                                                                                                                                                                                                                                                                                                 |                                                         |                  |                           |                     |                |              |                            |               |                |                 |       |     |     |
|                 |                                                                                                                                                                                                                                                                                                                                                 |                                                         |                  |                           |                     |                |              | Strongly Agree             |               |                |                 | 29.3% |     |     |
|                 |                                                                                                                                                                                                                                                                                                                                                 |                                                         |                  |                           |                     |                |              | Agree                      |               |                |                 |       |     |     |
|                 |                                                                                                                                                                                                                                                                                                                                                 |                                                         |                  |                           |                     |                |              | Agree a Little             |               | 12.2%          |                 |       |     |     |
|                 |                                                                                                                                                                                                                                                                                                                                                 |                                                         |                  |                           |                     |                |              | Disagree Strongly Disagree | 1.2%          |                |                 |       |     |     |
|                 |                                                                                                                                                                                                                                                                                                                                                 |                                                         |                  |                           |                     |                |              |                            |               |                |                 |       |     |     |
|                 |                                                                                                                                                                                                                                                                                                                                                 |                                                         |                  |                           |                     |                |              | 0                          | 9%            | 10%            | 20%             | 30%   | 40% | 5   |
|                 |                                                                                                                                                                                                                                                                                                                                                 | Adults in this school have explained the rules clearly. | 4th              | 81                        |                     | 4.0            | 4.3          | Strongly Agree Agree A     | gree a Little | ■ Disagree ■ S | trongly Disagre | 90    |     |     |
|                 |                                                                                                                                                                                                                                                                                                                                                 |                                                         |                  |                           |                     |                |              |                            |               |                |                 |       |     |     |
|                 |                                                                                                                                                                                                                                                                                                                                                 |                                                         |                  |                           |                     |                |              | Strongly Agree             |               |                |                 |       |     |     |
|                 |                                                                                                                                                                                                                                                                                                                                                 |                                                         |                  |                           |                     |                |              | Agree                      |               |                |                 |       |     |     |
|                 |                                                                                                                                                                                                                                                                                                                                                 |                                                         |                  |                           |                     |                |              | Agree a Little             |               | 7.4%           |                 |       |     |     |
|                 |                                                                                                                                                                                                                                                                                                                                                 |                                                         |                  |                           |                     |                |              | Disagree                   | 3.7%          | %              |                 |       |     |     |
|                 |                                                                                                                                                                                                                                                                                                                                                 |                                                         |                  |                           |                     |                |              | Strongly Disagree          | 0%            |                |                 |       |     |     |
|                 |                                                                                                                                                                                                                                                                                                                                                 |                                                         |                  |                           |                     |                |              | 0                          | )%            | 10%            | 20%             | 30    | 0%  | 40% |
|                 |                                                                                                                                                                                                                                                                                                                                                 |                                                         |                  |                           |                     |                |              |                            |               |                |                 |       |     |     |