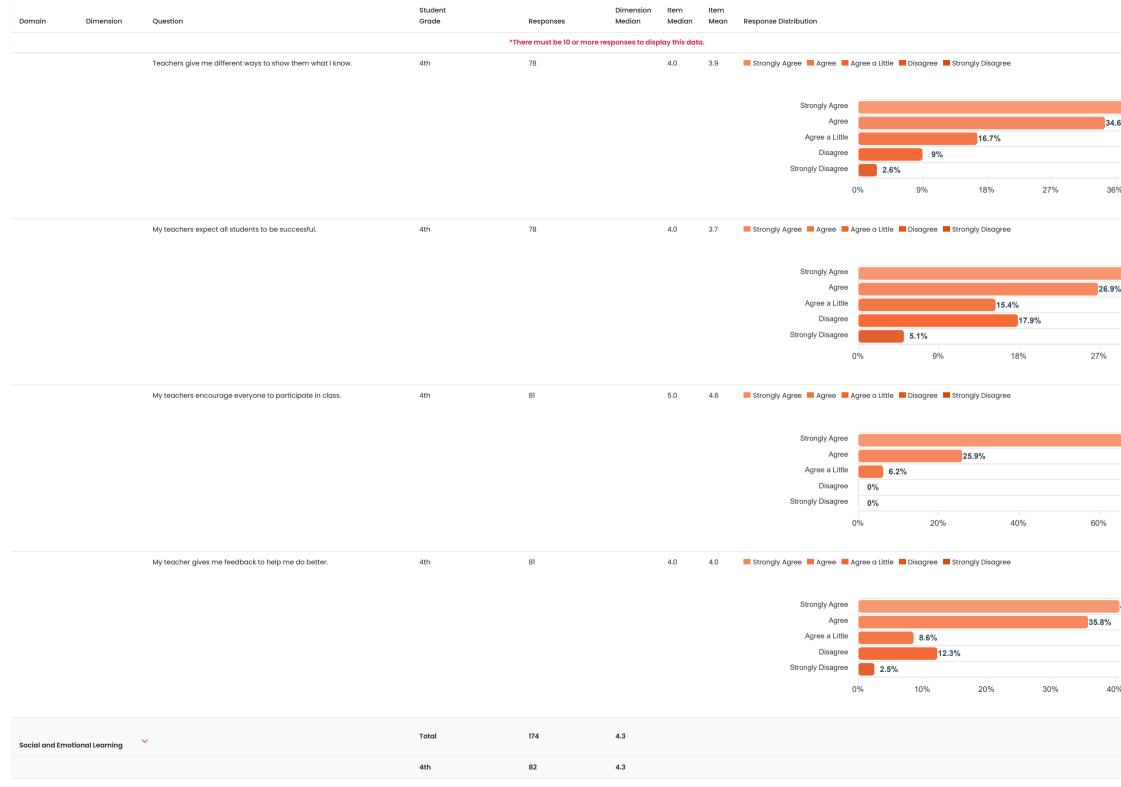

## CSCI Report CSCI - Student OPT IN

**Organization:** Central Elementary School

School Year: 23-24

Run: CSCI Administration

Response Rates: Student = 93.5% (responses: 174 / Total Population: 186)

| Domain          | Dimension                                                                                                                                                                                                                                                                                                                                       | Question                                                | Student<br>Grade | Responses                 | Dimension<br>Median | Item<br>Median | Item<br>Mean | Response Distribution      |               |                |                 |       |     |     |
|-----------------|-------------------------------------------------------------------------------------------------------------------------------------------------------------------------------------------------------------------------------------------------------------------------------------------------------------------------------------------------|---------------------------------------------------------|------------------|---------------------------|---------------------|----------------|--------------|----------------------------|---------------|----------------|-----------------|-------|-----|-----|
|                 |                                                                                                                                                                                                                                                                                                                                                 |                                                         | *ті              | here must be 10 or more r | esponses to disp    | play this date | a.           |                            |               |                |                 |       |     |     |
| DOMAIN: S       | AFETY Y                                                                                                                                                                                                                                                                                                                                         |                                                         |                  |                           |                     |                |              |                            |               |                |                 |       |     |     |
| Rules and Norms | s ×                                                                                                                                                                                                                                                                                                                                             |                                                         | Total            | 173                       | 4.3                 |                |              |                            |               |                |                 |       |     |     |
|                 |                                                                                                                                                                                                                                                                                                                                                 |                                                         | 4th              | 82                        | 4.2                 |                |              |                            |               |                |                 |       |     |     |
|                 | These next questions ask about the rules at your school that are in your school handbook, or the rules that are posted at your school for all students to follow.  Think about your experience in your school as you read each statement below. Then, select the option that best describes how much you agree or disagree with each statement. |                                                         |                  |                           |                     |                |              |                            |               |                |                 |       |     |     |
|                 |                                                                                                                                                                                                                                                                                                                                                 | The rules at my school are reasonable.                  | 4th              | 82                        |                     | 4.0            | 4.1          | Strongly Agree Agree Agree | gree a Little | ■ Disagree ■ S | trongly Disagre | ее    |     |     |
|                 |                                                                                                                                                                                                                                                                                                                                                 |                                                         |                  |                           |                     |                |              |                            |               |                |                 |       |     |     |
|                 |                                                                                                                                                                                                                                                                                                                                                 |                                                         |                  |                           |                     |                |              | Strongly Agree             |               |                |                 | 29.3% |     |     |
|                 |                                                                                                                                                                                                                                                                                                                                                 |                                                         |                  |                           |                     |                |              | Agree                      |               |                |                 |       |     |     |
|                 |                                                                                                                                                                                                                                                                                                                                                 |                                                         |                  |                           |                     |                |              | Agree a Little             |               | 12.2%          |                 |       |     |     |
|                 |                                                                                                                                                                                                                                                                                                                                                 |                                                         |                  |                           |                     |                |              | Disagree Strongly Disagree | 1.2%          |                |                 |       |     |     |
|                 |                                                                                                                                                                                                                                                                                                                                                 |                                                         |                  |                           |                     |                |              |                            |               |                |                 |       |     |     |
|                 |                                                                                                                                                                                                                                                                                                                                                 |                                                         |                  |                           |                     |                |              | 0                          | 9%            | 10%            | 20%             | 30%   | 40% | 5   |
|                 |                                                                                                                                                                                                                                                                                                                                                 | Adults in this school have explained the rules clearly. | 4th              | 81                        |                     | 4.0            | 4.3          | Strongly Agree Agree A     | gree a Little | ■ Disagree ■ S | trongly Disagre | 90    |     |     |
|                 |                                                                                                                                                                                                                                                                                                                                                 |                                                         |                  |                           |                     |                |              |                            |               |                |                 |       |     |     |
|                 |                                                                                                                                                                                                                                                                                                                                                 |                                                         |                  |                           |                     |                |              | Strongly Agree             |               |                |                 |       |     |     |
|                 |                                                                                                                                                                                                                                                                                                                                                 |                                                         |                  |                           |                     |                |              | Agree                      |               |                |                 |       |     |     |
|                 |                                                                                                                                                                                                                                                                                                                                                 |                                                         |                  |                           |                     |                |              | Agree a Little             |               | 7.4%           |                 |       |     |     |
|                 |                                                                                                                                                                                                                                                                                                                                                 |                                                         |                  |                           |                     |                |              | Disagree                   | 3.7%          | %              |                 |       |     |     |
|                 |                                                                                                                                                                                                                                                                                                                                                 |                                                         |                  |                           |                     |                |              | Strongly Disagree          | 0%            |                |                 |       |     |     |
|                 |                                                                                                                                                                                                                                                                                                                                                 |                                                         |                  |                           |                     |                |              | 0                          | )%            | 10%            | 20%             | 30    | 0%  | 40% |
|                 |                                                                                                                                                                                                                                                                                                                                                 |                                                         |                  |                           |                     |                |              |                            |               |                |                 |       |     |     |