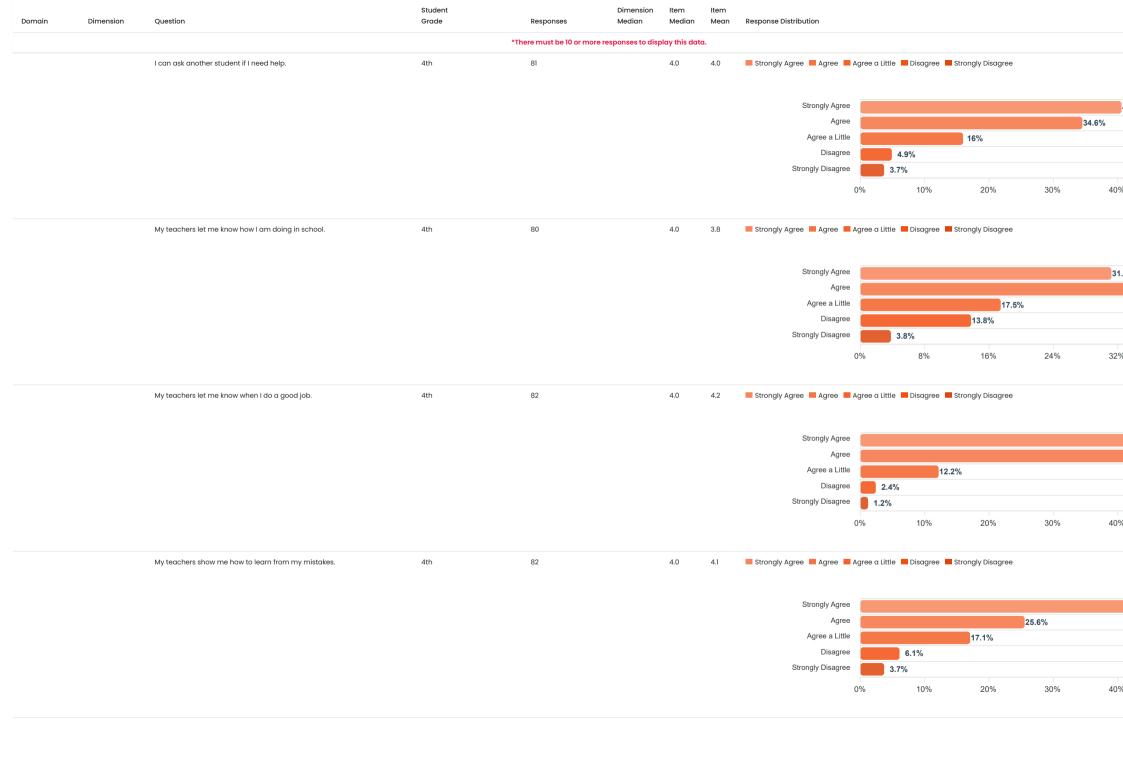

## CSCI Report CSCI - Student OPT IN

**Organization:** Central Elementary School

School Year: 23-24

Run: CSCI Administration

Response Rates: Student = 93.5% (responses: 174 / Total Population: 186)

| Domain          | Dimension                                                                                                                                                                                                                                                                                                                                       | Question                                                | Student<br>Grade | Responses                 | Dimension<br>Median | Item<br>Median | Item<br>Mean | Response Distribution      |               |                |                 |       |     |     |
|-----------------|-------------------------------------------------------------------------------------------------------------------------------------------------------------------------------------------------------------------------------------------------------------------------------------------------------------------------------------------------|---------------------------------------------------------|------------------|---------------------------|---------------------|----------------|--------------|----------------------------|---------------|----------------|-----------------|-------|-----|-----|
|                 |                                                                                                                                                                                                                                                                                                                                                 |                                                         | *ті              | here must be 10 or more r | esponses to disp    | play this date | a.           |                            |               |                |                 |       |     |     |
| DOMAIN: S       | AFETY Y                                                                                                                                                                                                                                                                                                                                         |                                                         |                  |                           |                     |                |              |                            |               |                |                 |       |     |     |
| Rules and Norms | s ×                                                                                                                                                                                                                                                                                                                                             |                                                         | Total            | 173                       | 4.3                 |                |              |                            |               |                |                 |       |     |     |
|                 |                                                                                                                                                                                                                                                                                                                                                 |                                                         | 4th              | 82                        | 4.2                 |                |              |                            |               |                |                 |       |     |     |
|                 | These next questions ask about the rules at your school that are in your school handbook, or the rules that are posted at your school for all students to follow.  Think about your experience in your school as you read each statement below. Then, select the option that best describes how much you agree or disagree with each statement. |                                                         |                  |                           |                     |                |              |                            |               |                |                 |       |     |     |
|                 |                                                                                                                                                                                                                                                                                                                                                 | The rules at my school are reasonable.                  | 4th              | 82                        |                     | 4.0            | 4.1          | Strongly Agree Agree Agree | gree a Little | ■ Disagree ■ S | trongly Disagre | ее    |     |     |
|                 |                                                                                                                                                                                                                                                                                                                                                 |                                                         |                  |                           |                     |                |              |                            |               |                |                 |       |     |     |
|                 |                                                                                                                                                                                                                                                                                                                                                 |                                                         |                  |                           |                     |                |              | Strongly Agree             |               |                |                 | 29.3% |     |     |
|                 |                                                                                                                                                                                                                                                                                                                                                 |                                                         |                  |                           |                     |                |              | Agree                      |               |                |                 |       |     |     |
|                 |                                                                                                                                                                                                                                                                                                                                                 |                                                         |                  |                           |                     |                |              | Agree a Little             |               | 12.2%          |                 |       |     |     |
|                 |                                                                                                                                                                                                                                                                                                                                                 |                                                         |                  |                           |                     |                |              | Disagree Strongly Disagree | 1.2%          |                |                 |       |     |     |
|                 |                                                                                                                                                                                                                                                                                                                                                 |                                                         |                  |                           |                     |                |              |                            |               |                |                 |       |     |     |
|                 |                                                                                                                                                                                                                                                                                                                                                 |                                                         |                  |                           |                     |                |              | 0                          | 9%            | 10%            | 20%             | 30%   | 40% | 5   |
|                 |                                                                                                                                                                                                                                                                                                                                                 | Adults in this school have explained the rules clearly. | 4th              | 81                        |                     | 4.0            | 4.3          | Strongly Agree Agree A     | gree a Little | ■ Disagree ■ S | trongly Disagre | 90    |     |     |
|                 |                                                                                                                                                                                                                                                                                                                                                 |                                                         |                  |                           |                     |                |              |                            |               |                |                 |       |     |     |
|                 |                                                                                                                                                                                                                                                                                                                                                 |                                                         |                  |                           |                     |                |              | Strongly Agree             |               |                |                 |       |     |     |
|                 |                                                                                                                                                                                                                                                                                                                                                 |                                                         |                  |                           |                     |                |              | Agree                      |               |                |                 |       |     |     |
|                 |                                                                                                                                                                                                                                                                                                                                                 |                                                         |                  |                           |                     |                |              | Agree a Little             |               | 7.4%           |                 |       |     |     |
|                 |                                                                                                                                                                                                                                                                                                                                                 |                                                         |                  |                           |                     |                |              | Disagree                   | 3.7%          | %              |                 |       |     |     |
|                 |                                                                                                                                                                                                                                                                                                                                                 |                                                         |                  |                           |                     |                |              | Strongly Disagree          | 0%            |                |                 |       |     |     |
|                 |                                                                                                                                                                                                                                                                                                                                                 |                                                         |                  |                           |                     |                |              | 0                          | )%            | 10%            | 20%             | 30    | 0%  | 40% |
|                 |                                                                                                                                                                                                                                                                                                                                                 |                                                         |                  |                           |                     |                |              |                            |               |                |                 |       |     |     |