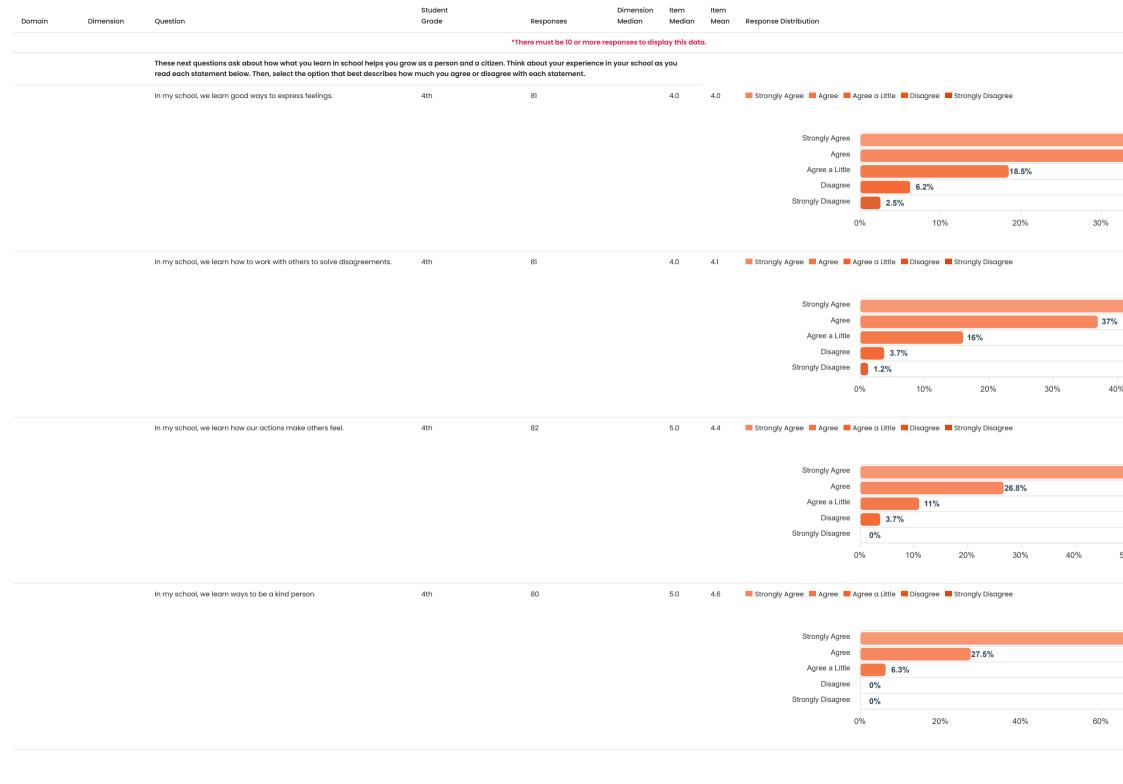

## CSCI Report CSCI - Student OPT IN

**Organization:** Central Elementary School

School Year: 23-24

Run: CSCI Administration

Response Rates: Student = 93.5% (responses: 174 / Total Population: 186)

| Domain          | Dimension                                                                                                                                                                                                                                                                                                                                       | Question                                                | Student<br>Grade | Responses                 | Dimension<br>Median | Item<br>Median | Item<br>Mean | Response Distribution      |               |                |                 |       |     |     |
|-----------------|-------------------------------------------------------------------------------------------------------------------------------------------------------------------------------------------------------------------------------------------------------------------------------------------------------------------------------------------------|---------------------------------------------------------|------------------|---------------------------|---------------------|----------------|--------------|----------------------------|---------------|----------------|-----------------|-------|-----|-----|
|                 |                                                                                                                                                                                                                                                                                                                                                 |                                                         | *ті              | here must be 10 or more r | esponses to disp    | play this date | a.           |                            |               |                |                 |       |     |     |
| DOMAIN: S       | AFETY Y                                                                                                                                                                                                                                                                                                                                         |                                                         |                  |                           |                     |                |              |                            |               |                |                 |       |     |     |
| Rules and Norms | s ×                                                                                                                                                                                                                                                                                                                                             |                                                         | Total            | 173                       | 4.3                 |                |              |                            |               |                |                 |       |     |     |
|                 |                                                                                                                                                                                                                                                                                                                                                 |                                                         | 4th              | 82                        | 4.2                 |                |              |                            |               |                |                 |       |     |     |
|                 | These next questions ask about the rules at your school that are in your school handbook, or the rules that are posted at your school for all students to follow.  Think about your experience in your school as you read each statement below. Then, select the option that best describes how much you agree or disagree with each statement. |                                                         |                  |                           |                     |                |              |                            |               |                |                 |       |     |     |
|                 |                                                                                                                                                                                                                                                                                                                                                 | The rules at my school are reasonable.                  | 4th              | 82                        |                     | 4.0            | 4.1          | Strongly Agree Agree Agree | gree a Little | ■ Disagree ■ S | trongly Disagre | ее    |     |     |
|                 |                                                                                                                                                                                                                                                                                                                                                 |                                                         |                  |                           |                     |                |              |                            |               |                |                 |       |     |     |
|                 |                                                                                                                                                                                                                                                                                                                                                 |                                                         |                  |                           |                     |                |              | Strongly Agree             |               |                |                 | 29.3% |     |     |
|                 |                                                                                                                                                                                                                                                                                                                                                 |                                                         |                  |                           |                     |                |              | Agree                      |               |                |                 |       |     |     |
|                 |                                                                                                                                                                                                                                                                                                                                                 |                                                         |                  |                           |                     |                |              | Agree a Little             |               | 12.2%          |                 |       |     |     |
|                 |                                                                                                                                                                                                                                                                                                                                                 |                                                         |                  |                           |                     |                |              | Disagree Strongly Disagree | 1.2%          |                |                 |       |     |     |
|                 |                                                                                                                                                                                                                                                                                                                                                 |                                                         |                  |                           |                     |                |              |                            |               |                |                 |       |     |     |
|                 |                                                                                                                                                                                                                                                                                                                                                 |                                                         |                  |                           |                     |                |              | 0                          | 9%            | 10%            | 20%             | 30%   | 40% | 5   |
|                 |                                                                                                                                                                                                                                                                                                                                                 | Adults in this school have explained the rules clearly. | 4th              | 81                        |                     | 4.0            | 4.3          | Strongly Agree Agree A     | gree a Little | ■ Disagree ■ S | trongly Disagre | 90    |     |     |
|                 |                                                                                                                                                                                                                                                                                                                                                 |                                                         |                  |                           |                     |                |              |                            |               |                |                 |       |     |     |
|                 |                                                                                                                                                                                                                                                                                                                                                 |                                                         |                  |                           |                     |                |              | Strongly Agree             |               |                |                 |       |     |     |
|                 |                                                                                                                                                                                                                                                                                                                                                 |                                                         |                  |                           |                     |                |              | Agree                      |               |                |                 |       |     |     |
|                 |                                                                                                                                                                                                                                                                                                                                                 |                                                         |                  |                           |                     |                |              | Agree a Little             |               | 7.4%           |                 |       |     |     |
|                 |                                                                                                                                                                                                                                                                                                                                                 |                                                         |                  |                           |                     |                |              | Disagree                   | 3.7%          | %              |                 |       |     |     |
|                 |                                                                                                                                                                                                                                                                                                                                                 |                                                         |                  |                           |                     |                |              | Strongly Disagree          | 0%            |                |                 |       |     |     |
|                 |                                                                                                                                                                                                                                                                                                                                                 |                                                         |                  |                           |                     |                |              | 0                          | )%            | 10%            | 20%             | 30    | 0%  | 40% |
|                 |                                                                                                                                                                                                                                                                                                                                                 |                                                         |                  |                           |                     |                |              |                            |               |                |                 |       |     |     |