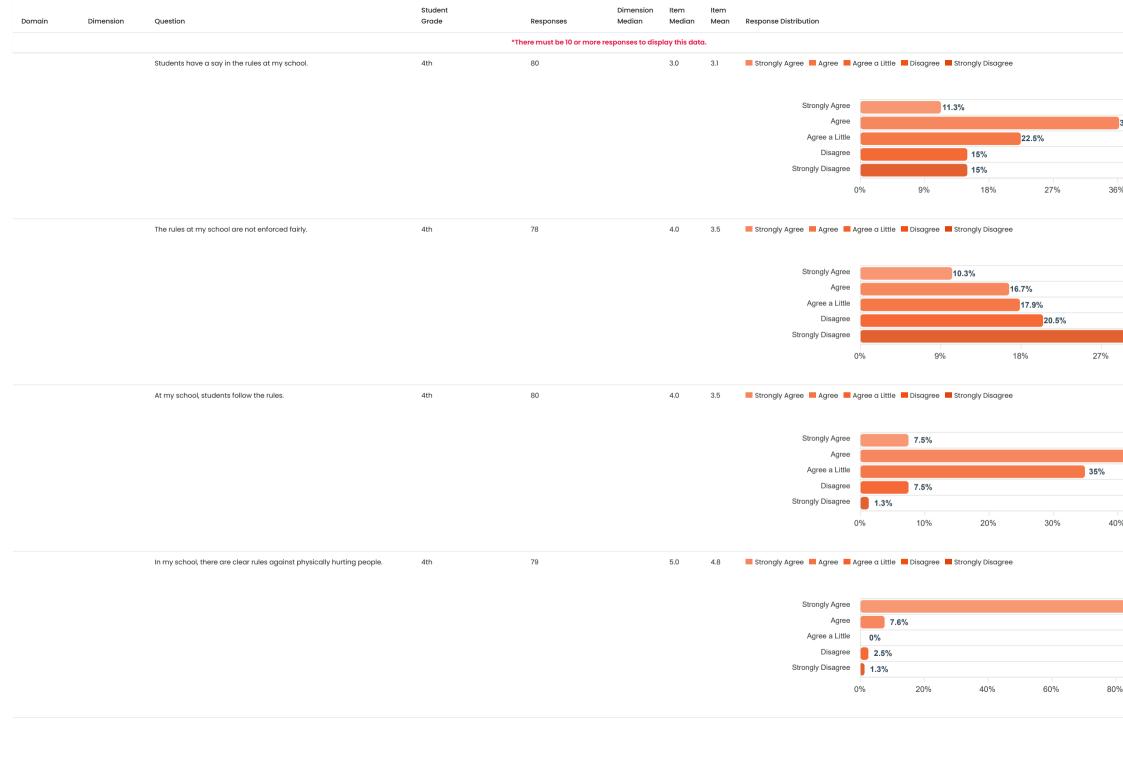

## CSCI Report CSCI - Student OPT IN

**Organization:** Central Elementary School

School Year: 23-24

Run: CSCI Administration

Response Rates: Student = 93.5% (responses: 174 / Total Population: 186)

| Domain          | Dimension                                                                                                                                                                                                                                                                                                                                       | Question                                                | Student<br>Grade | Responses                 | Dimension<br>Median | Item<br>Median | Item<br>Mean | Response Distribution      |               |                |                 |       |     |     |
|-----------------|-------------------------------------------------------------------------------------------------------------------------------------------------------------------------------------------------------------------------------------------------------------------------------------------------------------------------------------------------|---------------------------------------------------------|------------------|---------------------------|---------------------|----------------|--------------|----------------------------|---------------|----------------|-----------------|-------|-----|-----|
|                 |                                                                                                                                                                                                                                                                                                                                                 |                                                         | *ті              | here must be 10 or more r | esponses to disp    | play this date | a.           |                            |               |                |                 |       |     |     |
| DOMAIN: S       | AFETY Y                                                                                                                                                                                                                                                                                                                                         |                                                         |                  |                           |                     |                |              |                            |               |                |                 |       |     |     |
| Rules and Norms | s ×                                                                                                                                                                                                                                                                                                                                             |                                                         | Total            | 173                       | 4.3                 |                |              |                            |               |                |                 |       |     |     |
|                 |                                                                                                                                                                                                                                                                                                                                                 |                                                         | 4th              | 82                        | 4.2                 |                |              |                            |               |                |                 |       |     |     |
|                 | These next questions ask about the rules at your school that are in your school handbook, or the rules that are posted at your school for all students to follow.  Think about your experience in your school as you read each statement below. Then, select the option that best describes how much you agree or disagree with each statement. |                                                         |                  |                           |                     |                |              |                            |               |                |                 |       |     |     |
|                 |                                                                                                                                                                                                                                                                                                                                                 | The rules at my school are reasonable.                  | 4th              | 82                        |                     | 4.0            | 4.1          | Strongly Agree Agree Agree | gree a Little | ■ Disagree ■ S | trongly Disagre | ее    |     |     |
|                 |                                                                                                                                                                                                                                                                                                                                                 |                                                         |                  |                           |                     |                |              |                            |               |                |                 |       |     |     |
|                 |                                                                                                                                                                                                                                                                                                                                                 |                                                         |                  |                           |                     |                |              | Strongly Agree             |               |                |                 | 29.3% |     |     |
|                 |                                                                                                                                                                                                                                                                                                                                                 |                                                         |                  |                           |                     |                |              | Agree                      |               |                |                 |       |     |     |
|                 |                                                                                                                                                                                                                                                                                                                                                 |                                                         |                  |                           |                     |                |              | Agree a Little             |               | 12.2%          |                 |       |     |     |
|                 |                                                                                                                                                                                                                                                                                                                                                 |                                                         |                  |                           |                     |                |              | Disagree Strongly Disagree | 1.2%          |                |                 |       |     |     |
|                 |                                                                                                                                                                                                                                                                                                                                                 |                                                         |                  |                           |                     |                |              |                            |               |                |                 |       |     |     |
|                 |                                                                                                                                                                                                                                                                                                                                                 |                                                         |                  |                           |                     |                |              | 0                          | 9%            | 10%            | 20%             | 30%   | 40% | 5   |
|                 |                                                                                                                                                                                                                                                                                                                                                 | Adults in this school have explained the rules clearly. | 4th              | 81                        |                     | 4.0            | 4.3          | Strongly Agree Agree A     | gree a Little | ■ Disagree ■ S | trongly Disagre | 90    |     |     |
|                 |                                                                                                                                                                                                                                                                                                                                                 |                                                         |                  |                           |                     |                |              |                            |               |                |                 |       |     |     |
|                 |                                                                                                                                                                                                                                                                                                                                                 |                                                         |                  |                           |                     |                |              | Strongly Agree             |               |                |                 |       |     |     |
|                 |                                                                                                                                                                                                                                                                                                                                                 |                                                         |                  |                           |                     |                |              | Agree                      |               |                |                 |       |     |     |
|                 |                                                                                                                                                                                                                                                                                                                                                 |                                                         |                  |                           |                     |                |              | Agree a Little             |               | 7.4%           |                 |       |     |     |
|                 |                                                                                                                                                                                                                                                                                                                                                 |                                                         |                  |                           |                     |                |              | Disagree                   | 3.7%          | %              |                 |       |     |     |
|                 |                                                                                                                                                                                                                                                                                                                                                 |                                                         |                  |                           |                     |                |              | Strongly Disagree          | 0%            |                |                 |       |     |     |
|                 |                                                                                                                                                                                                                                                                                                                                                 |                                                         |                  |                           |                     |                |              | 0                          | )%            | 10%            | 20%             | 30    | 0%  | 40% |
|                 |                                                                                                                                                                                                                                                                                                                                                 |                                                         |                  |                           |                     |                |              |                            |               |                |                 |       |     |     |