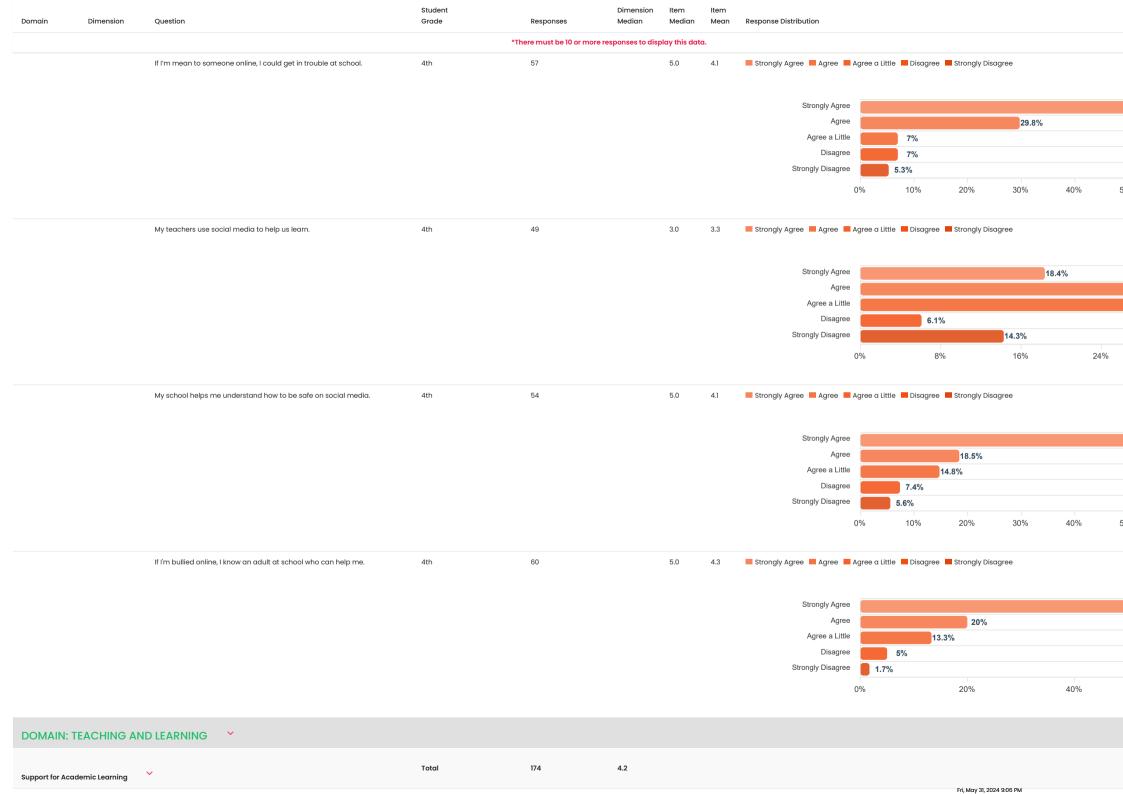

## CSCI Report CSCI - Student OPT IN

**Organization:** Central Elementary School

School Year: 23-24

Run: CSCI Administration

Response Rates: Student = 93.5% (responses: 174 / Total Population: 186)

| Domain          | Dimension                                                                                                                                                                                                                                                                                                                                       | Question                                                | Student<br>Grade | Responses                 | Dimension<br>Median | Item<br>Median | Item<br>Mean | Response Distribution      |               |                |                 |       |     |     |
|-----------------|-------------------------------------------------------------------------------------------------------------------------------------------------------------------------------------------------------------------------------------------------------------------------------------------------------------------------------------------------|---------------------------------------------------------|------------------|---------------------------|---------------------|----------------|--------------|----------------------------|---------------|----------------|-----------------|-------|-----|-----|
|                 |                                                                                                                                                                                                                                                                                                                                                 |                                                         | *ті              | here must be 10 or more r | esponses to disp    | play this date | a.           |                            |               |                |                 |       |     |     |
| DOMAIN: S       | AFETY Y                                                                                                                                                                                                                                                                                                                                         |                                                         |                  |                           |                     |                |              |                            |               |                |                 |       |     |     |
| Rules and Norms | s ×                                                                                                                                                                                                                                                                                                                                             |                                                         | Total            | 173                       | 4.3                 |                |              |                            |               |                |                 |       |     |     |
|                 |                                                                                                                                                                                                                                                                                                                                                 |                                                         | 4th              | 82                        | 4.2                 |                |              |                            |               |                |                 |       |     |     |
|                 | These next questions ask about the rules at your school that are in your school handbook, or the rules that are posted at your school for all students to follow.  Think about your experience in your school as you read each statement below. Then, select the option that best describes how much you agree or disagree with each statement. |                                                         |                  |                           |                     |                |              |                            |               |                |                 |       |     |     |
|                 |                                                                                                                                                                                                                                                                                                                                                 | The rules at my school are reasonable.                  | 4th              | 82                        |                     | 4.0            | 4.1          | Strongly Agree Agree Agree | gree a Little | ■ Disagree ■ S | trongly Disagre | ее    |     |     |
|                 |                                                                                                                                                                                                                                                                                                                                                 |                                                         |                  |                           |                     |                |              |                            |               |                |                 |       |     |     |
|                 |                                                                                                                                                                                                                                                                                                                                                 |                                                         |                  |                           |                     |                |              | Strongly Agree             |               |                |                 | 29.3% |     |     |
|                 |                                                                                                                                                                                                                                                                                                                                                 |                                                         |                  |                           |                     |                |              | Agree                      |               |                |                 |       |     |     |
|                 |                                                                                                                                                                                                                                                                                                                                                 |                                                         |                  |                           |                     |                |              | Agree a Little             |               | 12.2%          |                 |       |     |     |
|                 |                                                                                                                                                                                                                                                                                                                                                 |                                                         |                  |                           |                     |                |              | Disagree Strongly Disagree | 1.2%          |                |                 |       |     |     |
|                 |                                                                                                                                                                                                                                                                                                                                                 |                                                         |                  |                           |                     |                |              |                            |               |                |                 |       |     |     |
|                 |                                                                                                                                                                                                                                                                                                                                                 |                                                         |                  |                           |                     |                |              | 0                          | 9%            | 10%            | 20%             | 30%   | 40% | 5   |
|                 |                                                                                                                                                                                                                                                                                                                                                 | Adults in this school have explained the rules clearly. | 4th              | 81                        |                     | 4.0            | 4.3          | Strongly Agree Agree A     | gree a Little | ■ Disagree ■ S | trongly Disagre | 90    |     |     |
|                 |                                                                                                                                                                                                                                                                                                                                                 |                                                         |                  |                           |                     |                |              |                            |               |                |                 |       |     |     |
|                 |                                                                                                                                                                                                                                                                                                                                                 |                                                         |                  |                           |                     |                |              | Strongly Agree             |               |                |                 |       |     |     |
|                 |                                                                                                                                                                                                                                                                                                                                                 |                                                         |                  |                           |                     |                |              | Agree                      |               |                |                 |       |     |     |
|                 |                                                                                                                                                                                                                                                                                                                                                 |                                                         |                  |                           |                     |                |              | Agree a Little             |               | 7.4%           |                 |       |     |     |
|                 |                                                                                                                                                                                                                                                                                                                                                 |                                                         |                  |                           |                     |                |              | Disagree                   | 3.7%          | %              |                 |       |     |     |
|                 |                                                                                                                                                                                                                                                                                                                                                 |                                                         |                  |                           |                     |                |              | Strongly Disagree          | 0%            |                |                 |       |     |     |
|                 |                                                                                                                                                                                                                                                                                                                                                 |                                                         |                  |                           |                     |                |              | 0                          | )%            | 10%            | 20%             | 30    | 0%  | 40% |
|                 |                                                                                                                                                                                                                                                                                                                                                 |                                                         |                  |                           |                     |                |              |                            |               |                |                 |       |     |     |