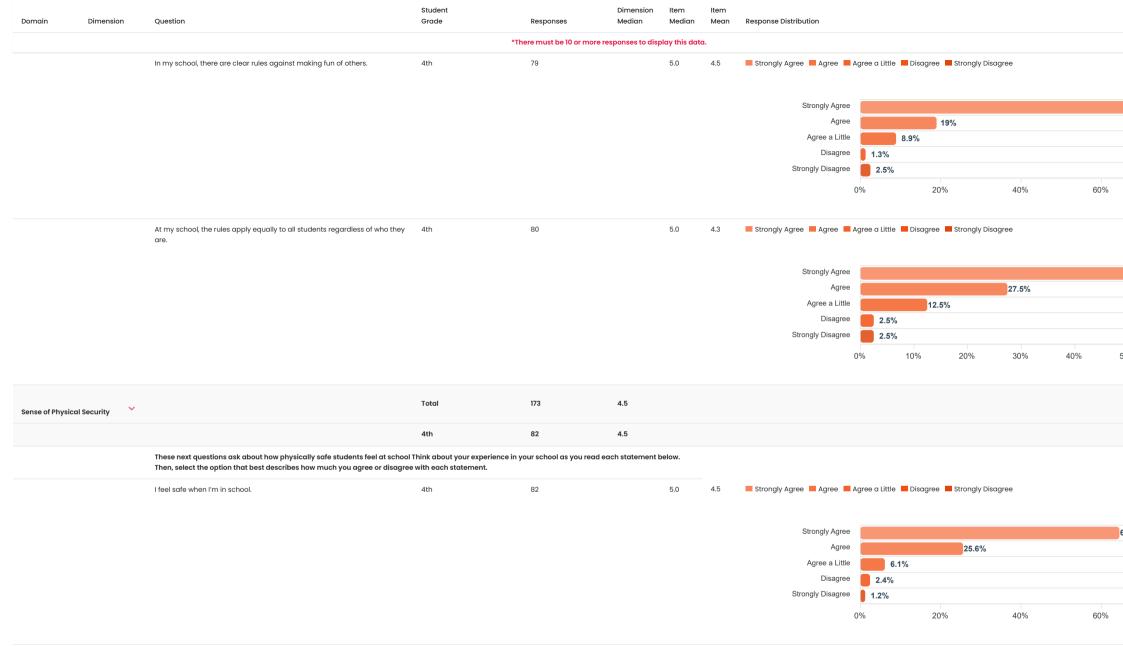

## CSCI Report CSCI - Student OPT IN

**Organization:** Central Elementary School

School Year: 23-24

Run: CSCI Administration

Response Rates: Student = 93.5% (responses: 174 / Total Population: 186)

| Domain          | Dimension                                                                                                                                                                                                                                                                                                                                       | Question                                                | Student<br>Grade | Responses                 | Dimension<br>Median | Item<br>Median | Item<br>Mean | Response Distribution      |               |                |                 |       |     |     |
|-----------------|-------------------------------------------------------------------------------------------------------------------------------------------------------------------------------------------------------------------------------------------------------------------------------------------------------------------------------------------------|---------------------------------------------------------|------------------|---------------------------|---------------------|----------------|--------------|----------------------------|---------------|----------------|-----------------|-------|-----|-----|
|                 |                                                                                                                                                                                                                                                                                                                                                 |                                                         | *ті              | here must be 10 or more r | esponses to disp    | play this date | a.           |                            |               |                |                 |       |     |     |
| DOMAIN: S       | AFETY Y                                                                                                                                                                                                                                                                                                                                         |                                                         |                  |                           |                     |                |              |                            |               |                |                 |       |     |     |
| Rules and Norms | s ×                                                                                                                                                                                                                                                                                                                                             |                                                         | Total            | 173                       | 4.3                 |                |              |                            |               |                |                 |       |     |     |
|                 |                                                                                                                                                                                                                                                                                                                                                 |                                                         | 4th              | 82                        | 4.2                 |                |              |                            |               |                |                 |       |     |     |
|                 | These next questions ask about the rules at your school that are in your school handbook, or the rules that are posted at your school for all students to follow.  Think about your experience in your school as you read each statement below. Then, select the option that best describes how much you agree or disagree with each statement. |                                                         |                  |                           |                     |                |              |                            |               |                |                 |       |     |     |
|                 |                                                                                                                                                                                                                                                                                                                                                 | The rules at my school are reasonable.                  | 4th              | 82                        |                     | 4.0            | 4.1          | Strongly Agree Agree Agree | gree a Little | ■ Disagree ■ S | trongly Disagre | ее    |     |     |
|                 |                                                                                                                                                                                                                                                                                                                                                 |                                                         |                  |                           |                     |                |              |                            |               |                |                 |       |     |     |
|                 |                                                                                                                                                                                                                                                                                                                                                 |                                                         |                  |                           |                     |                |              | Strongly Agree             |               |                |                 | 29.3% |     |     |
|                 |                                                                                                                                                                                                                                                                                                                                                 |                                                         |                  |                           |                     |                |              | Agree                      |               |                |                 |       |     |     |
|                 |                                                                                                                                                                                                                                                                                                                                                 |                                                         |                  |                           |                     |                |              | Agree a Little             |               | 12.2%          |                 |       |     |     |
|                 |                                                                                                                                                                                                                                                                                                                                                 |                                                         |                  |                           |                     |                |              | Disagree Strongly Disagree | 1.2%          |                |                 |       |     |     |
|                 |                                                                                                                                                                                                                                                                                                                                                 |                                                         |                  |                           |                     |                |              |                            |               |                |                 |       |     |     |
|                 |                                                                                                                                                                                                                                                                                                                                                 |                                                         |                  |                           |                     |                |              | 0                          | 9%            | 10%            | 20%             | 30%   | 40% | 5   |
|                 |                                                                                                                                                                                                                                                                                                                                                 | Adults in this school have explained the rules clearly. | 4th              | 81                        |                     | 4.0            | 4.3          | Strongly Agree Agree A     | gree a Little | ■ Disagree ■ S | trongly Disagre | 90    |     |     |
|                 |                                                                                                                                                                                                                                                                                                                                                 |                                                         |                  |                           |                     |                |              |                            |               |                |                 |       |     |     |
|                 |                                                                                                                                                                                                                                                                                                                                                 |                                                         |                  |                           |                     |                |              | Strongly Agree             |               |                |                 |       |     |     |
|                 |                                                                                                                                                                                                                                                                                                                                                 |                                                         |                  |                           |                     |                |              | Agree                      |               |                |                 |       |     |     |
|                 |                                                                                                                                                                                                                                                                                                                                                 |                                                         |                  |                           |                     |                |              | Agree a Little             |               | 7.4%           |                 |       |     |     |
|                 |                                                                                                                                                                                                                                                                                                                                                 |                                                         |                  |                           |                     |                |              | Disagree                   | 3.7%          | %              |                 |       |     |     |
|                 |                                                                                                                                                                                                                                                                                                                                                 |                                                         |                  |                           |                     |                |              | Strongly Disagree          | 0%            |                |                 |       |     |     |
|                 |                                                                                                                                                                                                                                                                                                                                                 |                                                         |                  |                           |                     |                |              | 0                          | )%            | 10%            | 20%             | 30    | 0%  | 40% |
|                 |                                                                                                                                                                                                                                                                                                                                                 |                                                         |                  |                           |                     |                |              |                            |               |                |                 |       |     |     |