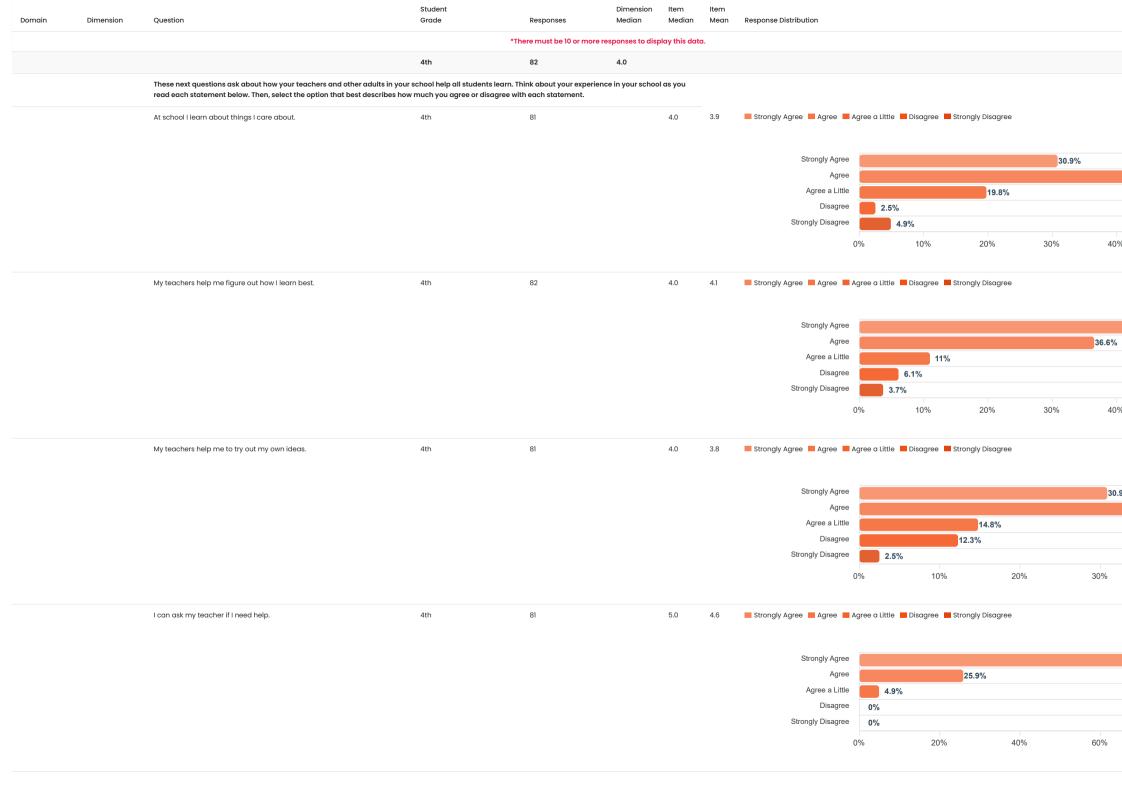

## CSCI Report CSCI - Student OPT IN

**Organization:** Central Elementary School

School Year: 23-24

Run: CSCI Administration

Response Rates: Student = 93.5% (responses: 174 / Total Population: 186)

| Domain          | Dimension                                                                                                                                                                                                                                                                                                                                       | Question                                                | Student<br>Grade | Responses                 | Dimension<br>Median | Item<br>Median | Item<br>Mean | Response Distribution      |               |                |                 |       |     |     |
|-----------------|-------------------------------------------------------------------------------------------------------------------------------------------------------------------------------------------------------------------------------------------------------------------------------------------------------------------------------------------------|---------------------------------------------------------|------------------|---------------------------|---------------------|----------------|--------------|----------------------------|---------------|----------------|-----------------|-------|-----|-----|
|                 |                                                                                                                                                                                                                                                                                                                                                 |                                                         | *ті              | here must be 10 or more r | esponses to disp    | play this date | a.           |                            |               |                |                 |       |     |     |
| DOMAIN: S       | AFETY Y                                                                                                                                                                                                                                                                                                                                         |                                                         |                  |                           |                     |                |              |                            |               |                |                 |       |     |     |
| Rules and Norms | s ×                                                                                                                                                                                                                                                                                                                                             |                                                         | Total            | 173                       | 4.3                 |                |              |                            |               |                |                 |       |     |     |
|                 |                                                                                                                                                                                                                                                                                                                                                 |                                                         | 4th              | 82                        | 4.2                 |                |              |                            |               |                |                 |       |     |     |
|                 | These next questions ask about the rules at your school that are in your school handbook, or the rules that are posted at your school for all students to follow.  Think about your experience in your school as you read each statement below. Then, select the option that best describes how much you agree or disagree with each statement. |                                                         |                  |                           |                     |                |              |                            |               |                |                 |       |     |     |
|                 |                                                                                                                                                                                                                                                                                                                                                 | The rules at my school are reasonable.                  | 4th              | 82                        |                     | 4.0            | 4.1          | Strongly Agree Agree Agree | gree a Little | ■ Disagree ■ S | trongly Disagre | ее    |     |     |
|                 |                                                                                                                                                                                                                                                                                                                                                 |                                                         |                  |                           |                     |                |              |                            |               |                |                 |       |     |     |
|                 |                                                                                                                                                                                                                                                                                                                                                 |                                                         |                  |                           |                     |                |              | Strongly Agree             |               |                |                 | 29.3% |     |     |
|                 |                                                                                                                                                                                                                                                                                                                                                 |                                                         |                  |                           |                     |                |              | Agree                      |               |                |                 |       |     |     |
|                 |                                                                                                                                                                                                                                                                                                                                                 |                                                         |                  |                           |                     |                |              | Agree a Little             |               | 12.2%          |                 |       |     |     |
|                 |                                                                                                                                                                                                                                                                                                                                                 |                                                         |                  |                           |                     |                |              | Disagree Strongly Disagree | 1.2%          |                |                 |       |     |     |
|                 |                                                                                                                                                                                                                                                                                                                                                 |                                                         |                  |                           |                     |                |              |                            |               |                |                 |       |     |     |
|                 |                                                                                                                                                                                                                                                                                                                                                 |                                                         |                  |                           |                     |                |              | 0                          | 9%            | 10%            | 20%             | 30%   | 40% | 5   |
|                 |                                                                                                                                                                                                                                                                                                                                                 | Adults in this school have explained the rules clearly. | 4th              | 81                        |                     | 4.0            | 4.3          | Strongly Agree Agree A     | gree a Little | ■ Disagree ■ S | trongly Disagre | 90    |     |     |
|                 |                                                                                                                                                                                                                                                                                                                                                 |                                                         |                  |                           |                     |                |              |                            |               |                |                 |       |     |     |
|                 |                                                                                                                                                                                                                                                                                                                                                 |                                                         |                  |                           |                     |                |              | Strongly Agree             |               |                |                 |       |     |     |
|                 |                                                                                                                                                                                                                                                                                                                                                 |                                                         |                  |                           |                     |                |              | Agree                      |               |                |                 |       |     |     |
|                 |                                                                                                                                                                                                                                                                                                                                                 |                                                         |                  |                           |                     |                |              | Agree a Little             |               | 7.4%           |                 |       |     |     |
|                 |                                                                                                                                                                                                                                                                                                                                                 |                                                         |                  |                           |                     |                |              | Disagree                   | 3.7%          | %              |                 |       |     |     |
|                 |                                                                                                                                                                                                                                                                                                                                                 |                                                         |                  |                           |                     |                |              | Strongly Disagree          | 0%            |                |                 |       |     |     |
|                 |                                                                                                                                                                                                                                                                                                                                                 |                                                         |                  |                           |                     |                |              | 0                          | )%            | 10%            | 20%             | 30    | 0%  | 40% |
|                 |                                                                                                                                                                                                                                                                                                                                                 |                                                         |                  |                           |                     |                |              |                            |               |                |                 |       |     |     |